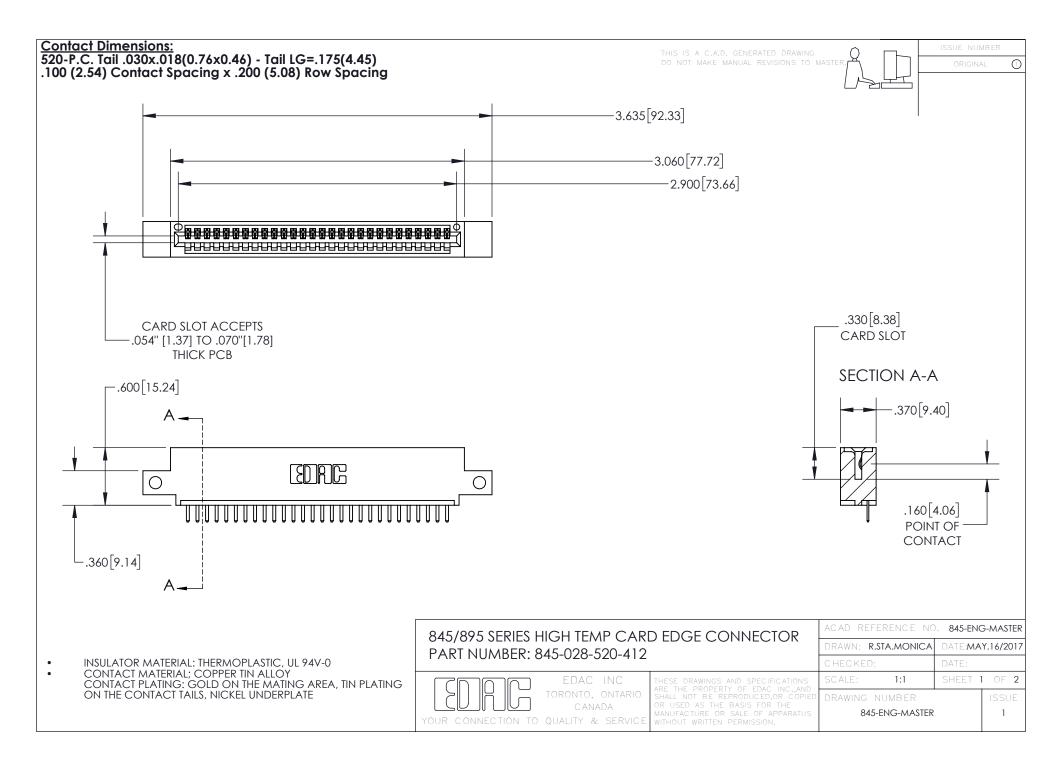

- INSULATOR MATERIAL: THERMOPLASTIC POLYESTER, UL 94V-0 DAP MATERIAL AVAILABLE UPON REQUEST
- CONTACT MATERIAL; COPPER ALLOY

CONTACT PLATING: GOLD ON THE MATING AREA, TIN PLATING ON THE CONTACT TAILS, NICKEL UNDERPLATE

## 845/895 SERIES HIGH TEMP CARD EDGE CONNECTOR CONTACT CODE 555,556,558,559,560 DIMENSIONS

YOUR CONNECTION TO QUALITY & SERVICE

|   | ACAD REFERENCE NO. 845-ENG-MASTER |                  |
|---|-----------------------------------|------------------|
|   | DRAWN: R.STA.MONICA               | DATE:MAY.16/2017 |
|   | CHECKED:                          | DATE:            |
| D | SCALE: 1:1                        | SHEET 2 OF 2     |
|   | DRAWING NUMBER                    | ISSUE            |

845-ENG-MASTER