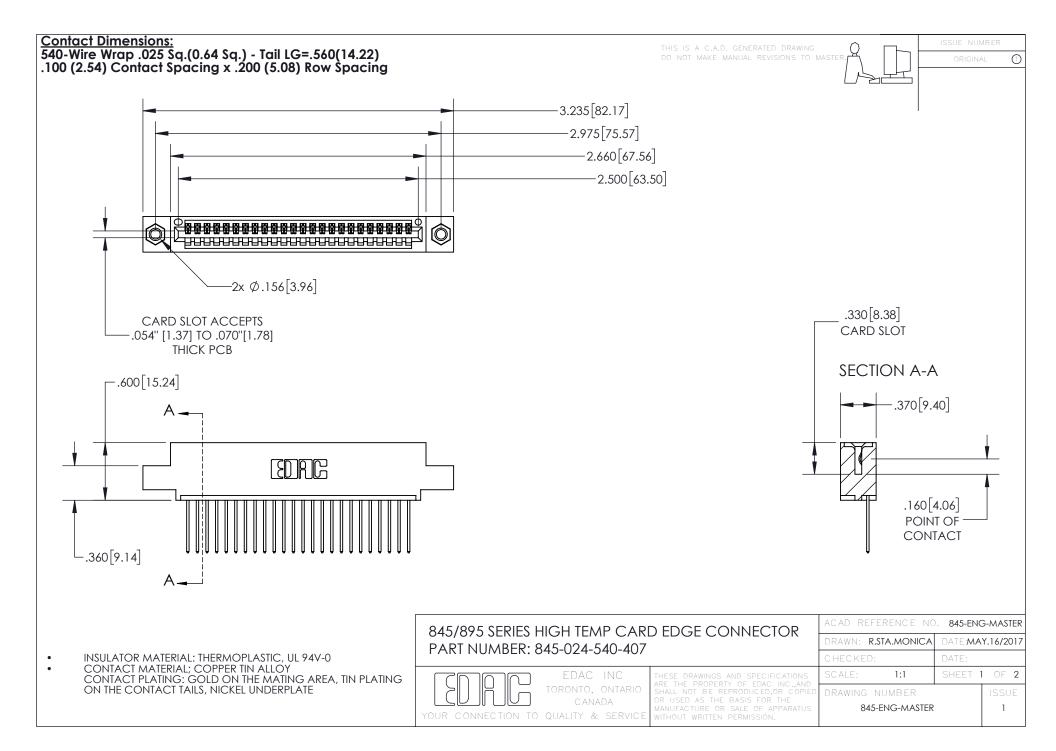

- INSULATOR MATERIAL: THERMOPLASTIC POLYESTER, UL 94V-0 DAP MATERIAL AVAILABLE UPON REQUEST
- CONTACT MATERIAL; COPPER ALLOY

CONTACT PLATING: GOLD ON THE MATING AREA, TIN PLATING ON THE CONTACT TAILS, NICKEL UNDERPLATE

## 845/895 SERIES HIGH TEMP CARD EDGE CONNECTOR CONTACT CODE 555,556,558,559,560 DIMENSIONS

YOUR CONNECTION TO QUALITY & SERVICE

|   | ACAD REFERENCE NO. 845-ENG-MASTER |                  |
|---|-----------------------------------|------------------|
|   | DRAWN: R.STA.MONICA               | DATE:MAY.16/2017 |
|   | CHECKED:                          | DATE:            |
| D | SCALE: 1:1                        | SHEET 2 OF 2     |
|   | DRAWING NUMBER                    | ISSUE            |

845-ENG-MASTER