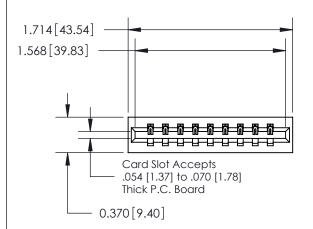

## **Mounting Option**

01-No Mounting Lugs

## **Contact Detail**

540-Wire Wrap .025 Sq.(0.64 Sq.) - Tail LG=.560(14.22) .156 [3.96] Contact Spacing x .200 [5.08] Row Spacing





**See Accompanying Page for:** 

**Contact Bend Details** 

THIS IS A C.A.D. GENERATED DRAWING DO NOT MAKE MANUAL REVISIONS TO MASTER.



ISSUE NUMBER

1

ORIGINAL





| 837/887 Series High Temp Card Edge Connector |
|----------------------------------------------|
| Part Number: 837-009-540-101                 |



**EDAC INC** TORONTO, ONTARIO CANADA

THESE DRAWINGS AND SPECIFICATIONS ARE THE PROPERTY OF EDAC INC.,AND SHALL NOT BE REPRODUCED, OR COPIED OR USED AS THE BASIS FOR THE MANUFACTURE OR SALE OF APPARATUS WITHOUT WRITTEN PERMISSION.

| ACAD REFERENCE NO. 837 ENG MAST |                  |  |  |
|---------------------------------|------------------|--|--|
| DRAWN: J.LEE                    | DATE: OCT. 06/09 |  |  |
| CHECKED:                        | DATE:            |  |  |
|