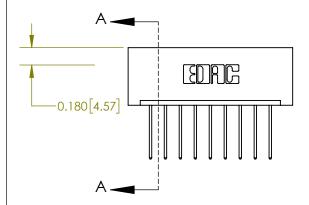

## **Contact Detail**

540-Wire Wrap .025 Sq.(0.64 Sq.) - Tail LG=.560(14.22) .156 [3.96] Contact Spacing x .200 [5.08] Row Spacing

**See Accompanying Page for:** 

**Contact Bend Details** 

THIS IS A C.A.D. GENERATED DRAWING DO NOT MAKE MANUAL REVISIONS TO MASTER.