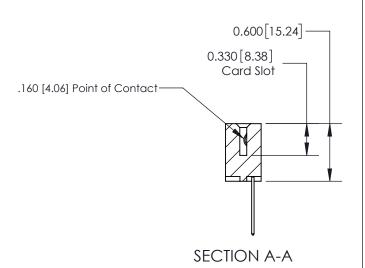

## **Contact Detail**

540-Wire Wrap .025 Sq.(0.64 Sq.) - Tail LG=.560(14.22) .156 [3.96] Contact Spacing x .200 [5.08] Row Spacing

**See Accompanying Page for:** 

**Contact Bend Details** 

THIS IS A C.A.D. GENERATED DRAWING DO NOT MAKE MANUAL REVISIONS TO MASTER.