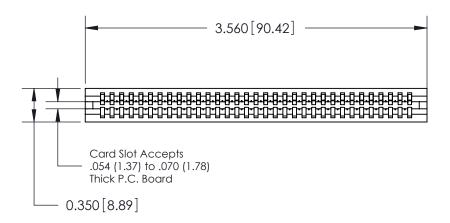

THIS IS A C.A.D. GENERATED DRAWING DO NOT MAKE MANUAL REVISIONS TO MASTER.

ISSUE NUMBER

ORIGINAL

Contact Information
520-P.C. Tail, Regular Point - Tail LG.=.190(4.83)
.100" (2.54mm) Contact Spacing x .200" (5.08mm) Row Spacing