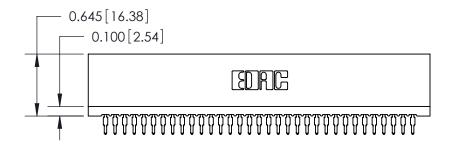

THIS IS A C.A.D. GENERATED DRAWING DO NOT MAKE MANUAL REVISIONS TO MASTER.

ISSUE NUMBER

ORIGINAL

Contact Information
520-P.C. Tail, Regular Point - Tail LG.=.190(4.83)
.100" (2.54mm) Contact Spacing x .200" (5.08mm) Row Spacing