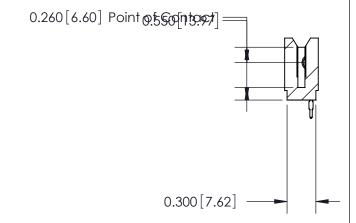

THIS IS A C.A.D. GENERATED DRAWING DO NOT MAKE MANUAL REVISIONS TO MASTER.

ISSUE NUMBER

ORIGINAL

Contact Information
520-P.C. Tail, Regular Point - Tail LG.=.190(4.83)
.100" (2.54mm) Contact Spacing x .200" (5.08mm) Row Spacing