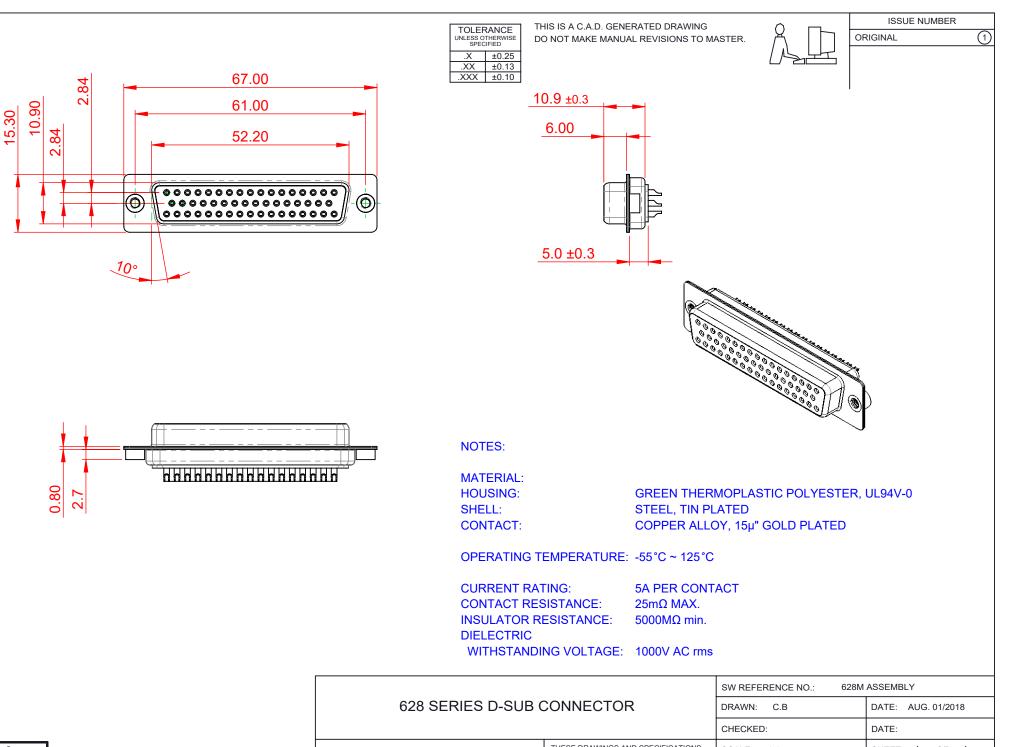

THIS SERIES FULLY CONFORMS TO THE EUROPEAN UNION DIRECTIVES 2011/65/EU FOR RoHS COMPLIANCY. COMPLIANT

EDAC INC TORONTO, ONTARIO CANADA

THESE DRAWINGS AND SPECIFICATIONS ARE THE PROPERTY OF EDAC INC. AND SHALL NOT BE REPRODUCED, OR COPIED OR USED AS THE BASIS FOR THE MANUFACTURE OR SALE OF APPARATUS WITHOUT WRITTEN PERMISSION.

| SW REFERENCE NO.: 628M ASSEMBLY |                             |
|---------------------------------|-----------------------------|
| DRAWN: C.B                      | DATE: AUG. 01/2018          |
| CHECKED:                        | DATE:                       |
| SCALE: 1:1                      | SHEET 1 OF 1                |
| DRAWING NUMBER: 62              | 28-M50-322-GT2 ISSUE        |
| PART NUMBER: 62                 | 28-M50-322-GT2 <sup>1</sup> |
|                                 |                             |