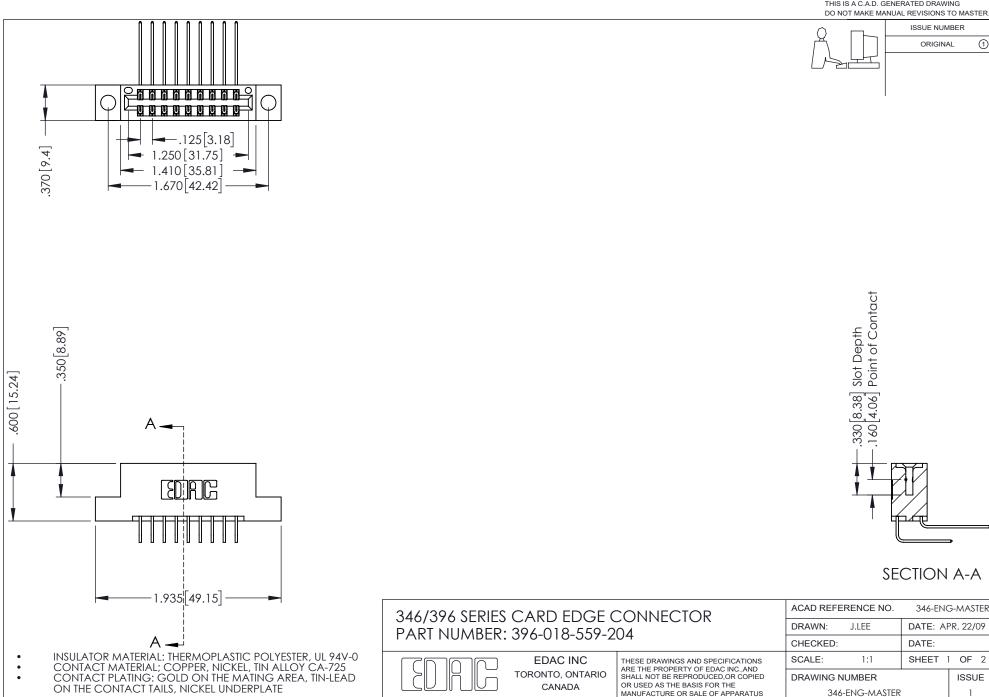

## **Contact Code 556**

INSULATOR MATERIAL: THERMOPLASTIC POLYESTER, UL 94V-0 CONTACT MATERIAL; COPPER, NICKEL, TIN ALLOY CA-725 CONTACT PLATING: GOLD ON THE MATING AREA, TIN-LEAD

ON THE CONTACT TAILS, NICKEL UNDERPLATE

## 346/396 SERIES CARD EDGE CONNECTOR CONTACT CODE 555,556,558,559,560 DIMENSIONS

YOUR CONNECTION TO QUALITY & SERVICE

**EDAC INC** TORONTO, ONTARIO CANADA

THESE DRAWINGS AND SPECIFICATIONS ARE THE PROPERTY OF EDAC INC.,AND SHALL NOT BE REPRODUCED, OR COPIED OR USED AS THE BASIS FOR THE MANUFACTURE OR SALE OF APPARATUS WITHOUT WRITTEN PERMISSION.