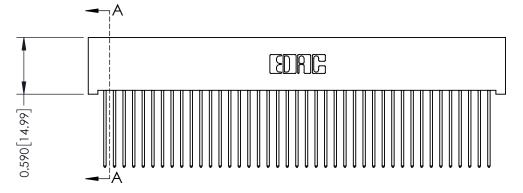

342 / 392 Card Edge Connector Part Number: 392-041-541-101

YOUR CONNECTION TO QUALITY & SERVICE

342 ENG MASTER J.LEE DATE: OCT. 06/09 SHEET 1 OF 3

342 Assembly

THIS IS A C.A.D. GENERATED DRAWING DO NOT MAKE MANUAL REVISIONS TO MASTER. ISSUE NUMBER