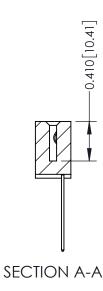

**Mounting Option** 01-No Mounting Lugs **Contact Detail** 

541-Wire Wrap .025 Sq.(0.64 Sq.) - Tail LG=.760(19.30) .100 [2.54] Contact Spacing x .200 [5.08] Row Spacing

**See Accompanying Pages for:** 

- **Contact Bend Details**
- **Mounting Options**