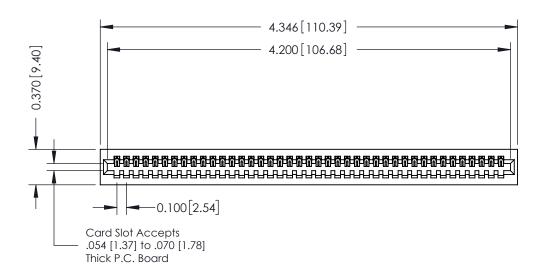

342 / 392 Card Edge Connector Part Number: 392-041-541-101

YOUR CONNECTION TO QUALITY & SERVICE

342 ENG MASTER J.LEE DATE: OCT. 06/09 SHEET 1 OF 3

342 Assembly

THIS IS A C.A.D. GENERATED DRAWING DO NOT MAKE MANUAL REVISIONS TO MASTER. ISSUE NUMBER