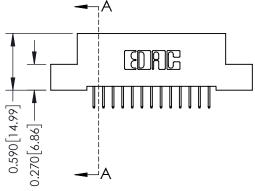

## **Mounting Option**

07-M3-0.5 Metric Threaded Inserts

**Contact Detail** 

524-P.C. Tail .018 Sq.(0.46 Sq.) - Tail LG=.185(4.70) .100 [2.54] Contact Spacing x .200 [5.08] Row Spacing





## 0.240 [6.10] Point of Contact 0.410[10.41] SECTION A-A

## **See Accompanying Pages for:**

- **Contact Bend Details**
- **Mounting Options**

| 342 / 392 Card Edge Connector |
|-------------------------------|
| Part Number: 392-026-524-207  |

YOUR CONNECTION TO QUALITY & SERVICE

342 ENG MASTER J.LEE DATE: OCT. 06/09 SHEET 1 OF 3 NTS

342 Assembly

THIS IS A C.A.D. GENERATED DRAWING DO NOT MAKE MANUAL REVISIONS TO MASTER. ISSUE NUMBER

ORIGINAL

1



| 342 / 392 Series Card Edge Connector<br>Contact Bend Detail |                                                                                                  | ACAD REFERENCE NO. 342 ENG MASTER |             |                  |        |
|-------------------------------------------------------------|---------------------------------