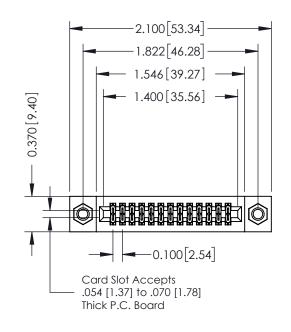

## **See Accompanying Pages for:**

- **Contact Bend Details**
- **Mounting Options**

| 342 / 392 Card Edge Connector |
|-------------------------------|
| Part Number: 392-026-524-207  |

YOUR CONNECTION TO QUALITY & SERVICE