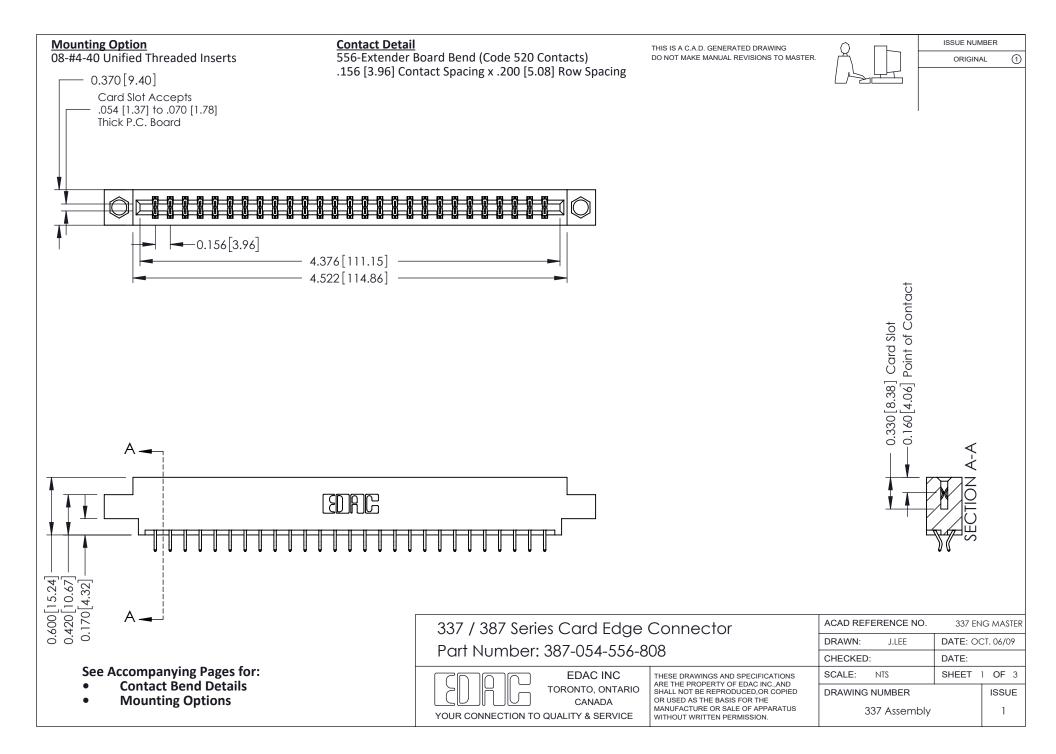

ISSUE NUMBER

ORIGINAL

1

| 337 / 387 Series Card Edge Connector<br>Contact Bend Detail           |                                                                                                                                                                                                  | ACAD REFERENCE NO. 337 E |                  | G MASTER      |
|-----------------------------------------------------------------------|--------------------------------------------------------------------------------------------------------------------------------------------------------------------------------------------------|--------------------------|------------------|---------------|
|                                                                       |                                                                                                                                                                                                  | DRAWN: J.LEE             | DATE: OCT. 06/09 |               |
|                                                                       |                                                                                                                                                                                                  | CHECKED:                 | CKED: DATE:      |               |
| EDAC INC TORONTO, ONTARIO CANADA YOUR CONNECTION TO QUALITY & SERVICE | THESE DRAWINGS AND SPECIFICATIONS ARE THE PROPERTY OF EDAC INC.,AND SHALL NOT BE REPRODUCED, OR COPIED OR USED AS THE BASIS FOR THE MANUFACTURE OR SALE OF APPARATUS WITHOUT WRITTEN PERMISSION. | SCALE: NTS               | SHEET            | 2 <b>OF</b> 3 |
|                                                                       |                                                                                                                                                                                                  | DRAWING NUMBER           |                  | ISSUE         |
|                                                                       |                                                                                                                                                                                                  | 337 Assembly             |                  | 1             |