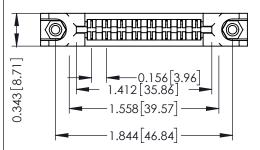

Mounting Option
In-Line Card Guides

**Contact Detail** 

Extender Board Bend (Code 500 Contacts)
.156 [3.96] Contact Spacing x .200 [5.08] Row Spacing

THIS IS A C.A.D. GENERATED DRAWING DO NOT MAKE MANUAL REVISIONS TO MAS