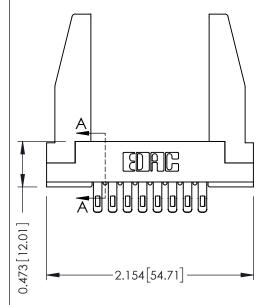

Mounting Option
In-Line Card Guides

**Contact Detail** 

Extender Board Bend (Code 500 Contacts)
.156 [3.96] Contact Spacing x .200 [5.08] Row Spacing

THIS IS A C.A.D. GENERATED DRAWING DO NOT MAKE MANUAL REVISIONS TO MAS

## **See Accompanying Pages for:**

- Contact Bend Details
- Mounting Options

ACAD REFERENCE NO.

307 ENG MASTER

| 307 / 357 Card Edge Connector<br>Part Number: 357-016-555-278 |                                        |                                                                                                                    |  |  |  |  |
|---------------------------------------------------------------|----------------------------------------|--------------------------------------------------------------------------------------------------------------------|--|--|--|--|
| EDNG                                                          | EDAC INC<br>TORONTO, ONTARIO<br>CANADA | THESE DRAWINGS AND S<br>ARE THE PROPERTY OF<br>SHALL NOT BE REPRODU<br>OR USED AS THE BASIS<br>MANUFACTURE OR SALE |  |  |  |  |
| YOUR CONNECTION TO                                            | QUALITY & SERVICE                      | WITHOUT WRITTEN PERMI                                                                                              |  |  |  |  |