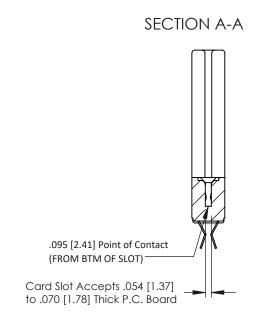

Mounting Option
In-Line Card Guides

**Contact Detail** 

Extender Board Bend (Code 500 Contacts)
.156 [3.96] Contact Spacing x .200 [5.08] Row Spacing

THIS IS A C.A.D. GENERATED DRAWING DO NOT MAKE MANUAL REVISIONS TO MAS