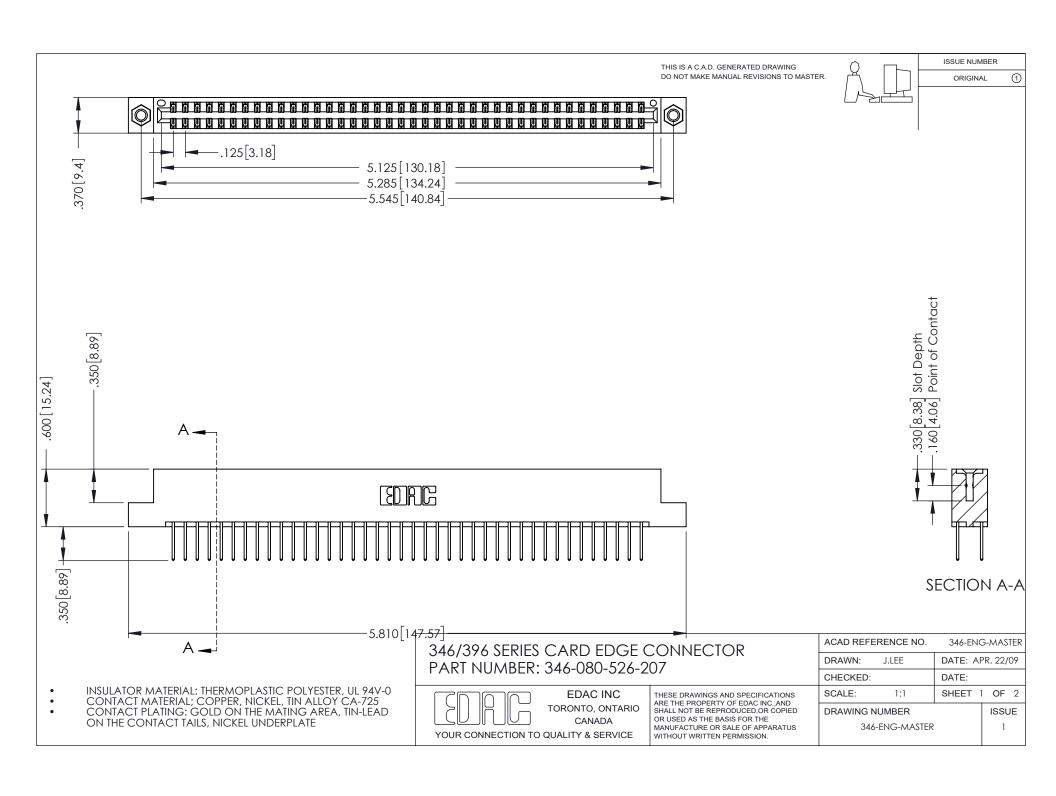

## **Contact Code 556**

INSULATOR MATERIAL: THERMOPLASTIC POLYESTER, UL 94V-0 CONTACT MATERIAL; COPPER, NICKEL, TIN ALLOY CA-725 CONTACT PLATING: GOLD ON THE MATING AREA, TIN-LEAD

ON THE CONTACT TAILS, NICKEL UNDERPLATE

## 346/396 SERIES CARD EDGE CONNECTOR CONTACT CODE 555,556,558,559,560 DIMENSIONS

YOUR CONNECTION TO QUALITY & SERVICE

**EDAC INC** TORONTO, ONTARIO CANADA

THESE DRAWINGS AND SPECIFICATIONS ARE THE PROPERTY OF EDAC INC.,AND SHALL NOT BE REPRODUCED, OR COPIED OR USED AS THE BASIS FOR THE MANUFACTURE OR SALE OF APPARATUS WITHOUT WRITTEN PERMISSION.