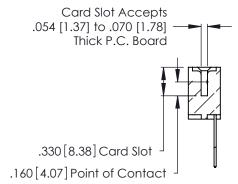

**Contact Code 560** 

INSULATOR MATERIAL: THERMOPLASTIC POLYESTER, UL 94V-0 CONTACT MATERIAL; COPPER, NICKEL, TIN ALLOY CA-725 CONTACT PLATING: GOLD ON THE MATING AREA, TIN-LEAD

ON THE CONTACT TAILS, NICKEL UNDERPLATE

346/396 SERIES CARD EDGE CONNECTOR CONTACT CODE 555,556,558,559,560 DIMENSIONS

YOUR CONNECTION TO QUALITY & SERVICE

**EDAC INC** TORONTO, ONTARIO CANADA

THESE DRAWINGS AND SPECIFICATIONS ARE THE PROPERTY OF EDAC INC.,AND SHALL NOT BE REPRODUCED, OR COPIED OR USED AS THE BASIS FOR THE MANUFACTURE OR SALE OF APPARATUS WITHOUT WRITTEN PERMISSION.