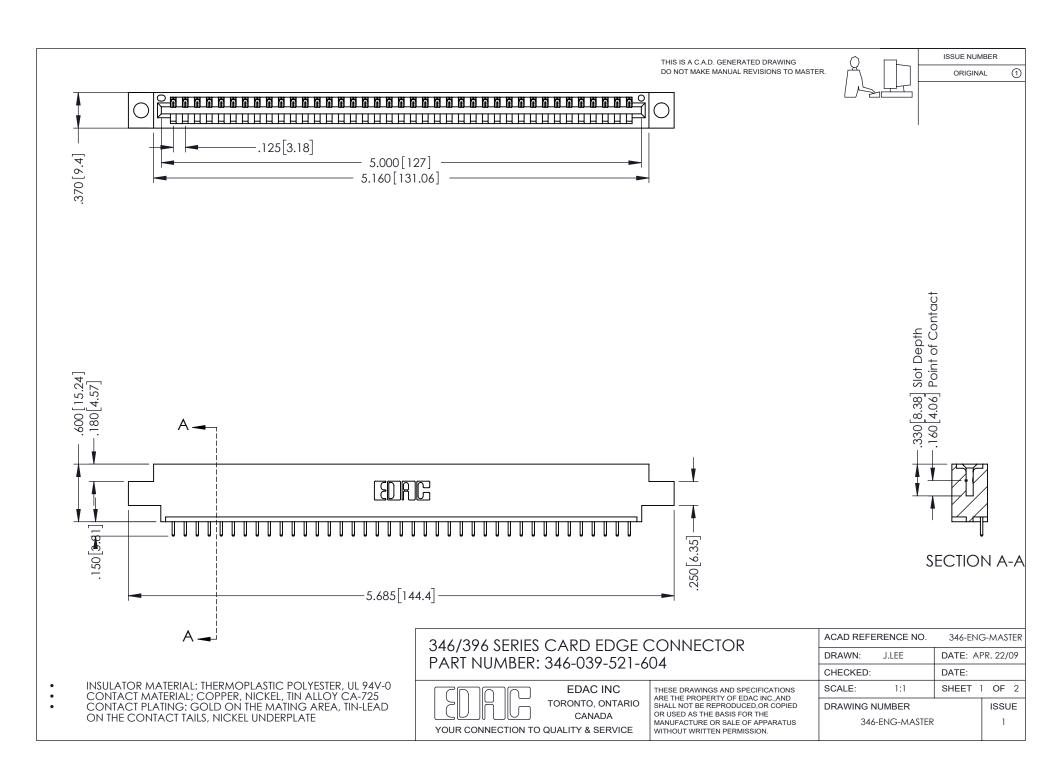

## **Contact Code 556**

INSULATOR MATERIAL: THERMOPLASTIC POLYESTER, UL 94V-0 CONTACT MATERIAL; COPPER, NICKEL, TIN ALLOY CA-725 CONTACT PLATING: GOLD ON THE MATING AREA, TIN-LEAD

ON THE CONTACT TAILS, NICKEL UNDERPLATE

## 346/396 SERIES CARD EDGE CONNECTOR CONTACT CODE 555,556,558,559,560 DIMENSIONS

YOUR CONNECTION TO QUALITY & SERVICE

**EDAC INC** TORONTO, ONTARIO CANADA

THESE DRAWINGS AND SPECIFICATIONS ARE THE PROPERTY OF EDAC INC.,AND SHALL NOT BE REPRODUCED, OR COPIED OR USED AS THE BASIS FOR THE MANUFACTURE OR SALE OF APPARATUS WITHOUT WRITTEN PERMISSION.