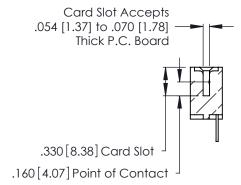

<u>Contact Dimensions:</u>
500-Wire Hole .050x.025 (1.27x0.64) - Tail LG. =.260 (6.60)
.125 (3.18) Contact Spacing x .250 (6.35) Row Spacing

.370 [9.4]

THIS IS A C.A.D. GENERATED DRAWING DO NOT MAKE MANUAL REVISIONS TO MASTER.

.600 [15.24] 

INSULATOR MATERIAL: THERMOPLASTIC POLYESTER, UL 94V-0 CONTACT MATERIAL; COPPER, NICKEL, TIN ALLOY CA-725

CONTACT PLATING: GOLD ON THE MATING AREA, TIN-LEAD ON THE CONTACT TAILS, NICKEL UNDERPLATE