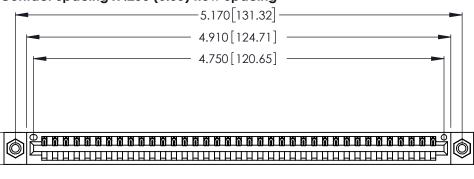

<u>Contact Dimensions:</u>
500-Wire Hole .050x.025 (1.27x0.64) - Tail LG. =.260 (6.60)
.125 (3.18) Contact Spacing x .250 (6.35) Row Spacing

.370 [9.4]

THIS IS A C.A.D. GENERATED DRAWING DO NOT MAKE MANUAL REVISIONS TO MASTER.

.600 [15.24] 

INSULATOR MATERIAL: THERMOPLASTIC POLYESTER, UL 94V-0 CONTACT MATERIAL; COPPER, NICKEL, TIN ALLOY CA-725

CONTACT PLATING: GOLD ON THE MATING AREA, TIN-LEAD ON THE CONTACT TAILS, NICKEL UNDERPLATE

346/396 SERIES CARD EDGE CONNECTOR PART NUMBER: 346-037-500-108

**EDAC INC** TORONTO, ONTARIO CANADA

THESE DRAWINGS AND SPECIFICATIONS ARE THE PROPERTY OF EDAC INC.,AND SHALL NOT BE REPRODUCED, OR COPIED OR USED AS THE BASIS FOR THE MANUFACTURE OR SALE OF APPARATUS WITHOUT WRITTEN PERMISSION.