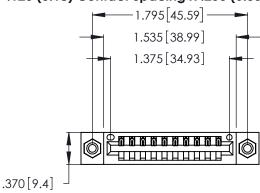

<u>Contact Dimensions:</u>
540-Wire Wrap .025 Sq. (0.64 Sq.) - Tail LG. =.560 (14.22) .125 (3.18) Contact Spacing x .250 (6.35) Row Spacing

- INSULATOR MATERIAL: THERMOPLASTIC POLYESTER, UL 94V-0 CONTACT MATERIAL; COPPER, NICKEL, TIN ALLOY CA-725
- CONTACT PLATING: GOLD ON THE MATING AREA, TIN-LEAD ON THE CONTACT TAILS, NICKEL UNDERPLATE

THIS IS A C.A.D. GENERATED DRAWING DO NOT MAKE MANUAL REVISIONS TO MASTER.

Card Slot Accepts .054 [1.37] to .070 [1.78] Thick P.C. Board

.330 [8.38] Card Slot .160 [4.07] Point of Contact ISSUE NUMBER ORIGINAL

1

| 0.4.7.100.7.0EDIEC 0.4.DD ED 0.E 0.0.11.1E0 | T 0 D |
|---------------------------------------------|-------|
| 346/396 SERIES CARD EDGE CONNEC             | IOR   |
| PART NUMBER: 346-010-540-608                |       |