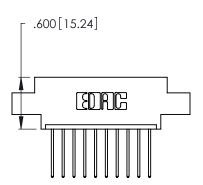

THIS IS A C.A.D. GENERATED DRAWING DO NOT MAKE MANUAL REVISIONS TO MASTER.

ISSUE NUMBER

ORIGINAL

1

**Contact Code 555** 

Contact Code 556

**Contact Code 558** 

**Contact Code 559** 

**Contact Code 560** 

INSULATOR MATERIAL: THERMOPLASTIC POLYESTER, UL 94V-0 CONTACT MATERIAL; COPPER, NICKEL, TIN ALLOY CA-725 CONTACT PLATING: GOLD ON THE MATING AREA, TIN-LEAD

ON THE CONTACT TAILS, NICKEL UNDERPLATE

346/396 SERIES CARD EDGE CONNECTOR CONTACT CODE 555,556,558,559,560 DIMENSIONS

YOUR CONNECTION TO QUALITY & SERVICE

**EDAC INC** TORONTO, ONTARIO CANADA

THESE DRAWINGS AND SPECIFICATIONS ARE THE PROPERTY OF EDAC INC.,AND SHALL NOT BE REPRODUCED, OR COPIED OR USED AS THE BASIS FOR THE MANUFACTURE OR SALE OF APPARATUS WITHOUT WRITTEN PERMISSION.