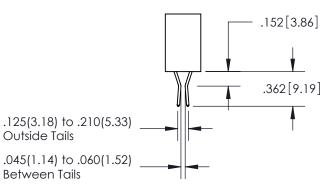

WITHOUT WRITTEN PERMISSION.

ISSUE NUMBER ORIGINAL

1

**Contact Code 558** 

Contact Code 559

**Contact Code 560** 

- INSULATOR MATERIAL: THERMOPLASTIC POLYESTER, UL 94V-0
- DAP MATERIAL AVAILABLE UPON REQUEST
- CONTACT MATERIAL; COPPER ALLOY

CONTACT PLATING: GOLD ON THE MATING AREA, TIN PLATING ON THE CONTACT TAILS, NICKEL UNDERPLATE

\*FOR ALL OTHER SPECIFICATIONS REFER TO SHEET 3\*