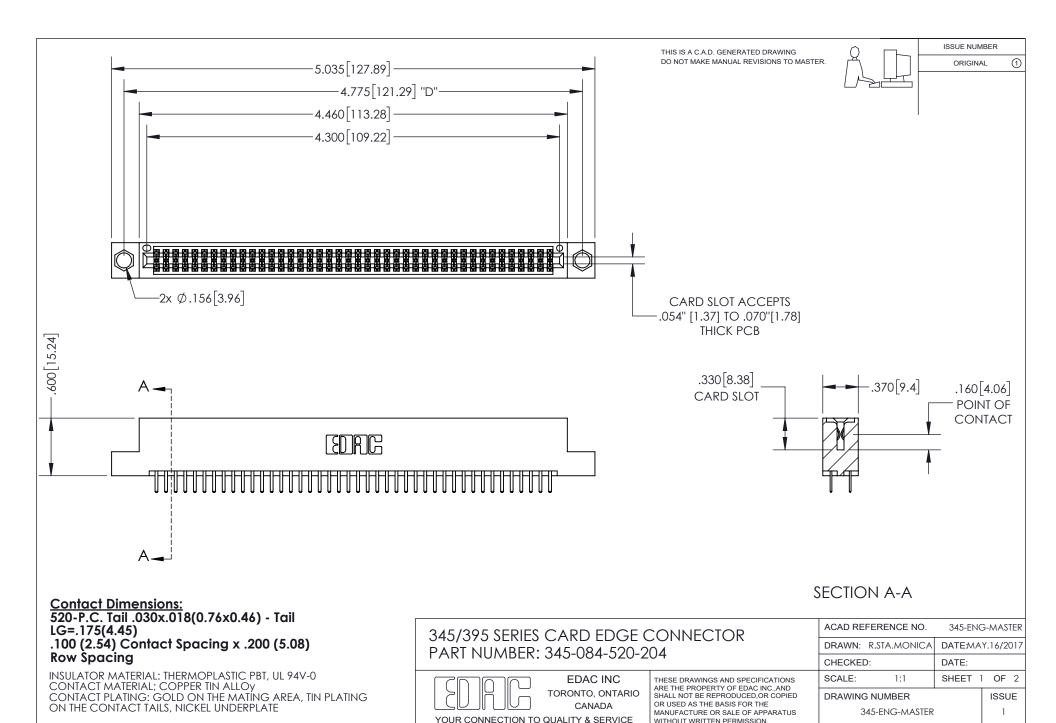

WITHOUT WRITTEN PERMISSION.



ISSUE NUMBER ORIGINAL

1









**Contact Code 558** 

Contact Code 559

**Contact Code 560** 

- INSULATOR MATERIAL: THERMOPLASTIC POLYESTER, UL 94V-0
- DAP MATERIAL AVAILABLE UPON REQUEST
- CONTACT MATERIAL; COPPER ALLOY

CONTACT PLATING: GOLD ON THE MATING AREA, TIN PLATING ON THE CONTACT TAILS, NICKEL UNDERPLATE

\*FOR ALL OTHER SPECIFICATIONS REFER TO SHEET 3\*

## 345/395 SERIES CARD EDGE CONNECTOR CONTACT CODE 555,556,558,559,560 DIMENSIONS

YOUR CONNECTION TO QUALITY & SERVICE

**EDAC INC** TORONTO, ONTARIO CANADA

THESE DRAWINGS AND SPECIFICATIONS ARE THE PROPERTY OF EDAC INC.,AND SHALL NOT BE REPRODUCED, OR COPIED OR USED AS THE BASIS FOR THE MANUFACTURE OR SALE OF APPARATUS WITHOUT WRITTEN PERMISSION.

| ACAD REFERENCE NO.  | 345-ENG-MASTER   |