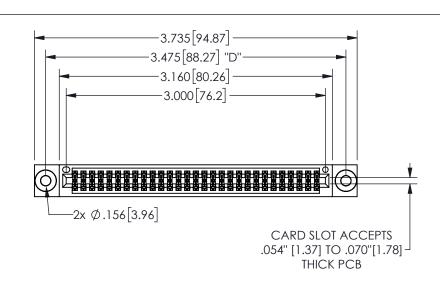

345/395 SERIES CARD EDGE CONNECTOR PART NUMBER: 345-058-541-503

YOUR CONNECTION TO QUALITY & SERVICE

**EDAC INC** TORONTO, ONTARIO CANADA

THESE DRAWINGS AND SPECIFICATIONS ARE THE PROPERTY OF EDAC INC.,AND SHALL NOT BE REPRODUCED,OR COPIED OR USED AS THE BASIS FOR THE MANUFACTURE OR SALE OF APPARATUS WITHOUT WRITTEN PERMISSION.

| ACAD REFERENCE NO. |              | 345-ENG-MASTER |           |
|--------------------|--------------|----------------|-----------|
| DRAWN:             | R.STA.MONICA | DATEMA         | Y.16/2017 |
| CHECKED:           |              | DATE:          |           |
| SCALE:             | NTS          | SHEET          | OF 2      |
| DRAWING            | NUMBER       |                | ISSUE     |
| 345-ENG-MASTER     |              |                | 1         |