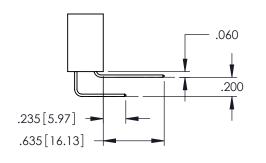

<u>Contact Dimensions:</u>
544-Wire Wrap .050x.025(1.27x0.64) - Tail LG=.750(19.05)
.100 (2.54) Contact Spacing x .200 (5.08) Row Spacing

160[4.06] POINT OF CONTACT

330[8.38] CARD SLOT

1

345/395 SERIES CARD EDGE CONNECTOR PART NUMBER: 345-056-544-288