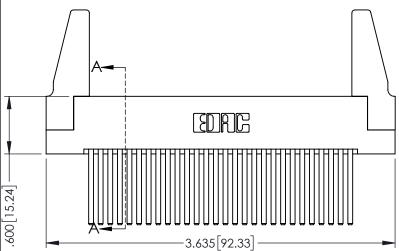

**SECTION A-A** 

345-ENG-MASTER

INSULATOR MATERIAL: THERMOPLASTIC PBT BLACK, UL 94V-0 CONTACT MATERIAL; COPPER TIN ALLOY

CONTACT PLATING: GOLD ON THE MATING AREA, TIN PLATING ON THE CONTACT TAILS, NICKEL UNDERPLATE