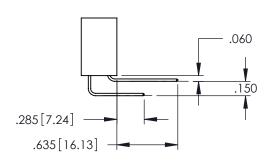

<u>Contact Dimensions:</u>
544-Wire Wrap .050x.025(1.27x0.64) - Tail LG=.750(19.05)
.100 (2.54) Contact Spacing x .200 (5.08) Row Spacing

160[4.06] POINT OF CONTACT

330[8.38] CARD SLOT

1

345/395 SERIES CARD EDGE CONNECTOR PART NUMBER: 345-056-544-288