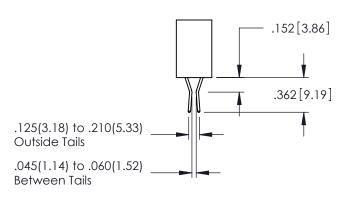

**Contact Code 558** 

Contact Code 559

**Contact Code 560** 

INSULATOR MATERIAL: THERMOPLASTIC POLYESTER, UL 94V-0 DAP MATERIAL AVAILABLE UPON REQUEST

CONTACT MATERIAL; COPPER ALLOY CONTACT PLATING: GOLD ON THE MATING AREA, TIN PLATING ON THE CONTACT TAILS, NICKEL UNDERPLATE