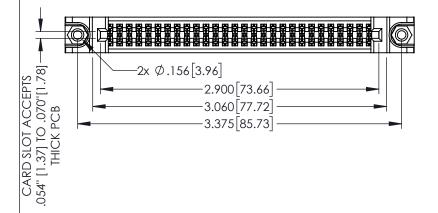

<u>Contact Dimensions:</u>
544-Wire Wrap .050x.025(1.27x0.64) - Tail LG=.750(19.05)
.100 (2.54) Contact Spacing x .200 (5.08) Row Spacing

160[4.06] POINT OF CONTACT

330[8.38] CARD SLOT

1

345/395 SERIES CARD EDGE CONNECTOR PART NUMBER: 345-056-544-288