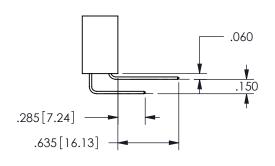

SECTION A-A

.160 4.06 .330[8.38] POINT OF CARD SLOT CONTACT .370 9.4

ISSUE NUMBER ORIGINAL

1

**Contact Code 558** 

Contact Code 559

**Contact Code 560** 

INSULATOR MATERIAL: THERMOPLASTIC POLYESTER, UL 94V-0 DAP MATERIAL AVAILABLE UPON REQUEST

CONTACT MATERIAL; COPPER ALLOY CONTACT PLATING: GOLD ON THE MATING AREA, TIN PLATING ON THE CONTACT TAILS, NICKEL UNDERPLATE

345/395 SERIES CARD EDGE CONNECTOR CONTACT CODE 555,556,558,559,560 DIMENSIONS