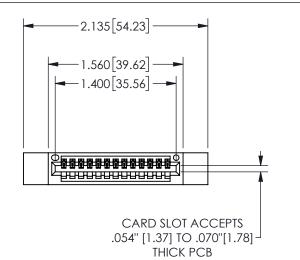

345/395 SERIES CARD EDGE CONNECTOR PART NUMBER: 345-013-541-412

YOUR CONNECTION TO QUALITY & SERVICE

**EDAC INC** TORONTO, ONTARIO CANADA

THESE DRAWINGS AND SPECIFICATIONS ARE THE PROPERTY OF EDAC INC.,AND SHALL NOT BE REPRODUCED, OR COPIED OR USED AS THE BASIS FOR THE MANUFACTURE OR SALE OF APPARATUS WITHOUT WRITTEN PERMISSION.