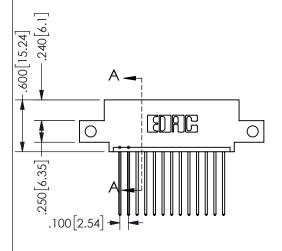

THIS IS A C.A.D. GENERATED DRAWING DO NOT MAKE MANUAL REVISIONS TO MASTER.

ISSUE NUMBER

ORIGINAL

1

Contact Dimensions: 541-Wire Wrap .025 Sq.(0.64 Sq.) - Tail LG=.750(19.05) .100 (2.54) Contact Spacing x .200 (5.08) Row Spacing

345/395 SERIES CARD EDGE CONNECTOR PART NUMBER: 345-013-541-412

YOUR CONNECTION TO QUALITY & SERVICE

**EDAC INC** TORONTO, ONTARIO CANADA

THESE DRAWINGS AND SPECIFICATIONS ARE THE PROPERTY OF EDAC INC.,AND SHALL NOT BE REPRODUCED, OR COPIED OR USED AS THE BASIS FOR THE MANUFACTURE OR SALE OF APPARATUS WITHOUT WRITTEN PERMISSION.