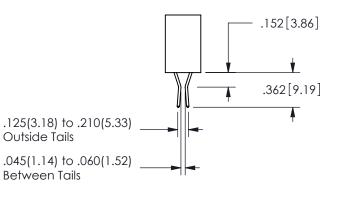

SECTION A-A

.160 4.06 .330[8.38] POINT OF CARD SLOT CONTACT .370 9.4

ISSUE NUMBER ORIGINAL

1

**Contact Code 558** 

Contact Code 559

**Contact Code 560** 

INSULATOR MATERIAL: THERMOPLASTIC POLYESTER, UL 94V-0 DAP MATERIAL AVAILABLE UPON REQUEST

CONTACT MATERIAL; COPPER ALLOY CONTACT PLATING: GOLD ON THE MATING AREA, TIN PLATING ON THE CONTACT TAILS, NICKEL UNDERPLATE

345/395 SERIES CARD EDGE CONNECTOR CONTACT CODE 555,556,558,559,560 DIMENSIONS