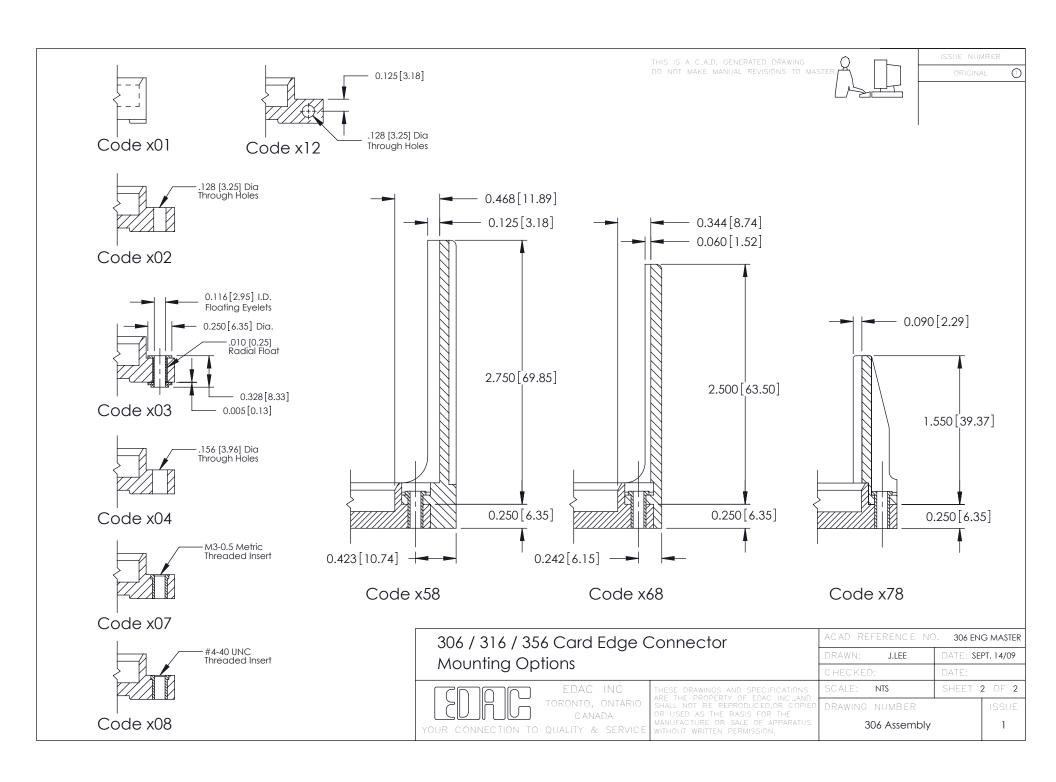

**Mounting Option Contact Detail** 520-P.C. Tail .046x.015(1.17x0.38) - Tail LG.=.213(5.41) 178-In-Line Card Guides .156 [3.96] Contact Spacing with Single Centreline Row 0.343[8.71] Card Slot Accepts .054 (1.37) to .070 (1.78) -0.156[3.96]Thick P.C. Board <del>--</del>0.156[3.96] 3.284 [83.41] 3.430 [87.12] -3.716[94.39] 0.295[7.49] Card Slot SECTION EDAG 0.460[11.68] 0.250 [6.35] 0.165[4.19] 4.026 102.26 Point of Contact 306 ENG MASTER 306 / 316 / 356 Card Edge Connector DATE: SEPT. 14/09 J.LEE Part Number: 306-020-520-178 **See Accompanying Pages for: Mounting Options** SHEET 1 OF 2 NTS **Features and Specifications** CANADA 306 Assembly YOUR CONNECTION TO QUALITY & SERVICE