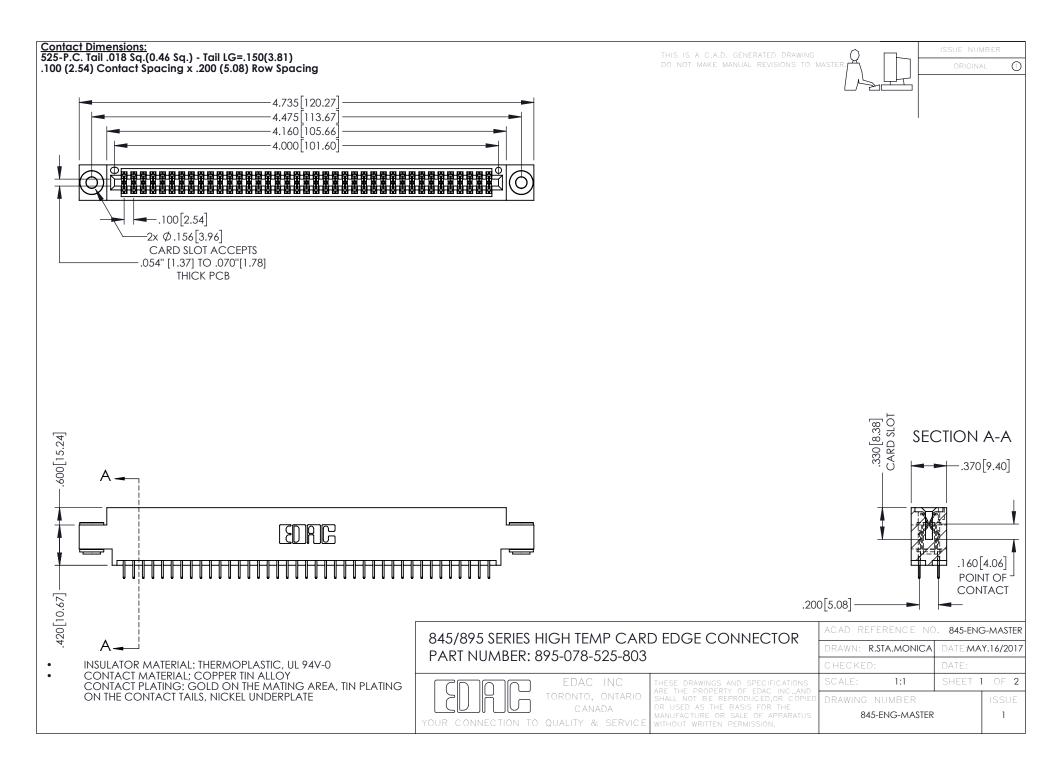

- INSULATOR MATERIAL: THERMOPLASTIC POLYESTER, UL 94V-0 DAP MATERIAL AVAILABLE UPON REQUEST
- CONTACT MATERIAL; COPPER ALLOY

**Contact Code 558** 

CONTACT PLATING: GOLD ON THE MATING AREA, TIN PLATING ON THE CONTACT TAILS, NICKEL UNDERPLATE

## 845/895 SERIES HIGH TEMP CARD EDGE CONNECTOR CONTACT CODE 555,556,558,559,560 DIMENSIONS

YOUR CONNECTION TO QUALITY & SERVICE

Contact Code 559

|   | ACAD REFERENCE NO   | . 845-ENG-MASTER |
|---|---------------------|------------------|
|   | DRAWN: R.STA.MONICA | DATE:MAY.16/2017 |
|   | CHECKED:            | DATE:            |
|   | SCALE: 1:1          | SHEET 2 OF 2     |
| D | DRAWING NUMBER      | ISSUE            |

Contact Code 560

845-ENG-MASTER