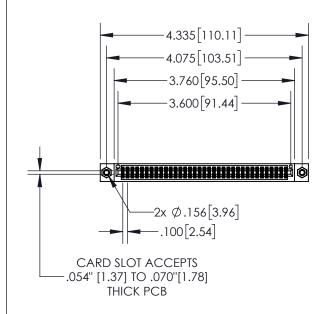

| 845/895 SERIES HIGH TEMP CARD EDGE CONNECT | OR |
|--------------------------------------------|----|
| PART NUMBER: 895-070-555-808               |    |

| ACAD REFERENCE NO. 845-ENG-MASTER |                  |  |  |  |  |
|-----------------------------------|------------------|--|--|--|--|
| DRAWN: R.STA.MONICA               | DATE:MAY.16/2017 |  |  |  |  |
| CHECKED:                          | DATE:            |  |  |  |  |
| SCALE: 1:2                        | SHEET 1 OF 2     |  |  |  |  |
| DRAWING NUMBER                    | ISSUE            |  |  |  |  |
| 845-ENG-MASTER                    | 1                |  |  |  |  |