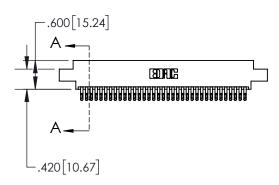

1

|          | .330[8.38]<br>CARD SLOT |     |  |                                     |  |  |
|----------|-------------------------|-----|--|-------------------------------------|--|--|
|          | <b>A</b>                |     |  | 370[9.40]<br>CTION A-A              |  |  |
| <u> </u> |                         | X Y |  | .160[4.06]<br>— POINT OF<br>CONTACT |  |  |