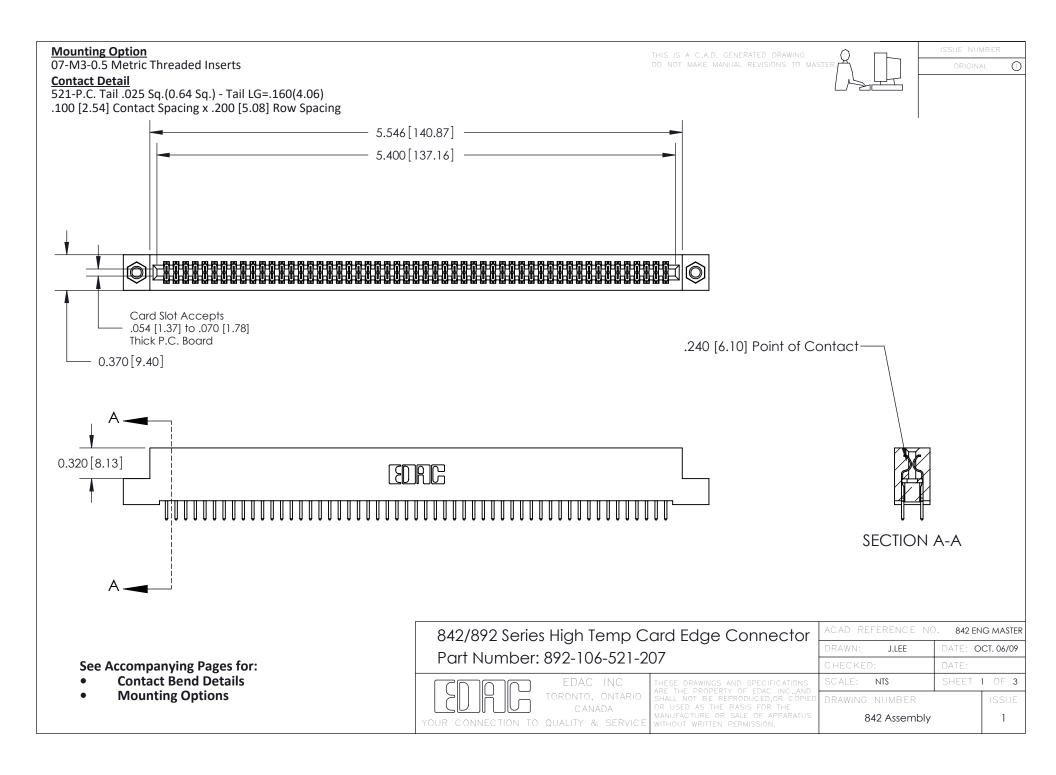

THIS IS A C.A.D. GENERATED DRAWING DO NOT MAKE MANUAL REVISIONS TO MASTER

ORIGINAL (1)



| 842/892 Series High Temp Card Edge Connector<br>Contact Bend Detail |                                                                                                  | ACAD REFERENCE NO. 842 ENG MASTER |             |                  |        |
|---------------------------------------------------------------------|--------------------------------------------------------------------------------------------------|-----------------------------------|-------------|------------------|--------|
|                                                                     |                                                                                                  | DRAWN:                            | J.