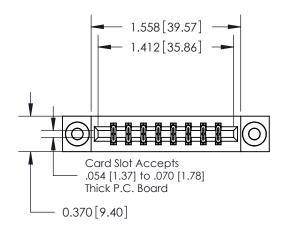

**Mounting Option** 

03-.116 (2.95) I.D. Floating Eyelets

## **Contact Detail**

520-P.C. Tail .030x.018(0.76x0.46) - Tail LG=.175(4.45) .156 [3.96] Contact Spacing x .200 [5.08] Row Spacing

**See Accompanying Pages for:** 

**Contact Bend Details** 

THIS IS A C.A.D. GENERATED DRAWING DO NOT MAKE MANUAL REVISIONS TO MASTER.