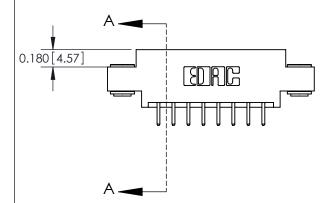

ISSUE NUMBER

1

ORIGINAL

| 837/887 Series High Temp Card Edge Connector |
|----------------------------------------------|
| Part Number: 887-016-520-803                 |

**EDAC INC** TORONTO, ONTARIO CANADA