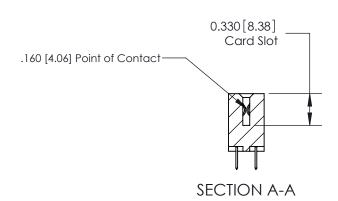

ISSUE NUMBER

ORIGINAL

1

|  | 837/887 Series High Temp Card Edge Connector<br>Contact Bend Detail |                                                                                                                                                            | ACAD REFERENCE | NO. 837 EN | 837 ENG MASTER   |  |
|--|---------------------------------------------------------------------|------------------------------------------------------------------------------------------------------------------------------------------------------------|----------------|------------|------------------|--|
|  |                                                                     |                                                                                                                                                            | DRAWN: J.LEE   | DATE: OC   | DATE: OCT. 06/09 |  |
|  |                                                                     |                                                                                                                                                            | CHECKED:       | DATE:      | DATE:            |  |
|  | EDAC INC                                                            | TORONTO, ONTARIO CANADA  ARE THE PROPERTY OF EDAC INC.,AND SHALL NOT BE REPRODUCED,OR COPIED OR USED AS THE BASIS FOR THE MANUFACTURE OR SALE OF APPARATUS | SCALE: NTS     | SHEET      | 2 <b>OF</b> 2    |  |
|  |                                                                     |                                                                                                                                                            | DRAWING NUMBER |            | ISSUE            |  |
|  | YOUR CONNECTION TO QUALITY & SERVICE                                |                                                                                                                                                            | 837 Asser      | nbly       | 1                |  |