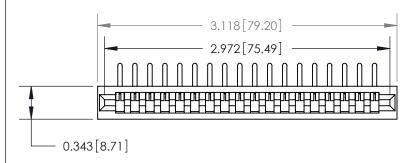

## **Contact Detail**

90 Degree Bend (Code 527 Contacts)

.156 [3.96] Contact Spacing x .200 [5.08] Row Spacing

**SECTION A-A** 

.095 [2.41] Point of Contact (Measured from bottom of Card Slot)

**See Accompanying Page for:** 