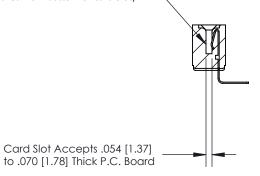

## **Contact Detail**

90 Degree Bend (Code 527 Contacts)

.156 [3.96] Contact Spacing x .200 [5.08] Row Spacing

**SECTION A-A** 

.095 [2.41] Point of Contact (Measured from bottom of Card Slot)

**See Accompanying Page for:** 