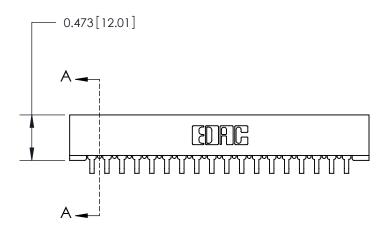

## **Contact Detail**

90 Degree Bend (Code 527 Contacts)

.156 [3.96] Contact Spacing x .200 [5.08] Row Spacing

**SECTION A-A** 

.095 [2.41] Point of Contact (Measured from bottom of Card Slot)

**See Accompanying Page for:** 