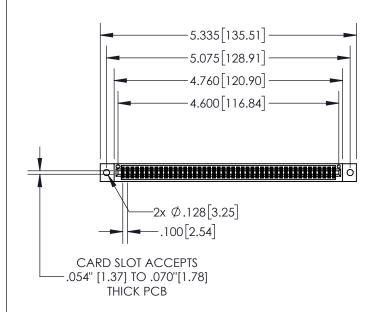

**Contact Dimensions:** 

556-Extender Board Bend (Code 520 Contacts)
See Sheet 2 for Contact Code 555, 556, 558, 559, 560 Dimensions

- INSULATOR MATERIAL: THERMOPLASTIC, UL 94V-0
- CONTACT MATERIAL; COPPER TIN ALLOY CONTACT PLATING: GOLD ON THE MATING AREA, TIN PLATING ON THE CONTACT TAILS, NICKEL UNDERPLATE

\_\_\_\_ .330[8.38]

| 845/895 SERIES HIGH TEMP CARD EDGE CONNECTOR | ? |
|----------------------------------------------|---|
| PART NUMBER: 845-090-556-802                 |   |

| ACAD REFERENCE NO. 845-ENG-MASTER |                  |  |  |
|-----------------------------------|------------------|--|--|
| DRAWN: R.STA.MONICA               | DATE:MAY.16/2017 |  |  |
| CHECKED:                          | DATE:            |  |  |
| SCALE: 1:2                        | SHEET 1 OF 2     |  |  |
| DRAWING NUMBER                    | ISSUE            |  |  |
| 845-ENG-MASTER                    | 1                |  |  |