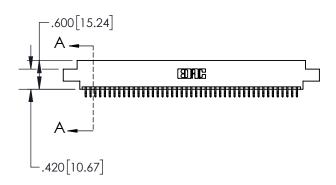

- INSULATOR MATERIAL: THERMOPLASTIC POLYESTER, UL 94V-0 DAP MATERIAL AVAILABLE UPON REQUEST
- CONTACT MATERIAL; COPPER ALLOY

CONTACT PLATING: GOLD ON THE MATING AREA, TIN PLATING ON THE CONTACT TAILS, NICKEL UNDERPLATE

## 845/895 SERIES HIGH TEMP CARD EDGE CONNECTOR CONTACT CODE 555,556,558,559,560 DIMENSIONS

YOUR CONNECTION TO QUALITY & SERVICE

|   | ACAD REFERENCE NO   | . 845-ENG-MASTER |
|---|---------------------|------------------|
|   | DRAWN: R.STA.MONICA | DATE:MAY.16/2017 |
|   | CHECKED:            | DATE:            |
|   | SCALE: 1:1          | SHEET 2 OF 2     |
| D | DRAWING NUMBER      | ISSUE            |