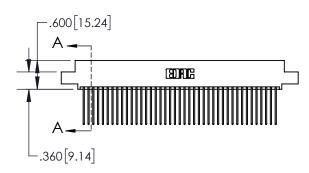

## **Contact Dimensions:** 541-Wire Wrap .025 Sq.(0.64 Sq.) - Tail LG=.750(19.05) .100 (2.54) Contact Spacing x .200 (5.08) Row Spacing

- PAR INSULATOR MATERIAL: THERMOPLASTIC, UL 94V-0
- CONTACT MATERIAL; COPPER TIN ALLOY
  CONTACT PLATING: GOLD ON THE MATING AREA, TIN PLATING
  ON THE CONTACT TAILS, NICKEL UNDERPLATE

- INSULATOR MATERIAL: THERMOPLASTIC POLYESTER, UL 94V-0 DAP MATERIAL AVAILABLE UPON REQUEST
- CONTACT MATERIAL; COPPER ALLOY

CONTACT PLATING: GOLD ON THE MATING AREA, TIN PLATING ON THE CONTACT TAILS, NICKEL UNDERPLATE