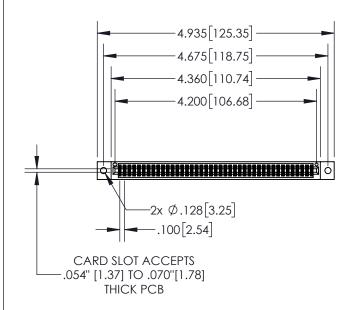

| .330[8.38]<br>CARD SLOT            |
|------------------------------------|
| .370[9.40]                         |
| SECTION A-A                        |
| .160 [4.06]<br>POINT OF<br>CONTACT |
| 200[5.08]                          |