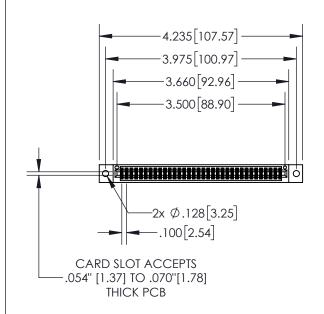

| 845/895 SERIES HIGH TEMP CARD EDGE CONNECTOR |
|----------------------------------------------|
| PART NUMBER: 845-068-540-502                 |

| ACAD REFERENCE NO. 845-ENG-MASTER |                  |  |
|-----------------------------------|------------------|--|
| DRAWN: R.STA.MONICA               | DATE:MAY.16/2017 |  |
| CHECKED:                          | DATE:            |  |
| SCALE: 1:2                        | SHEET 1 OF 2     |  |
| DRAWING NUMBER                    | ISSUE            |  |
| 845-ENG-MASTER                    | 1                |  |