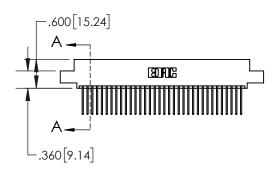

1

| .330[8.38]<br>CARD SLOT                       |  |  |  |
|-----------------------------------------------|--|--|--|
| .370[9.40]                                    |  |  |  |
| SECTION A-A                                   |  |  |  |
| .160 [4.06]<br>150 [3.8 ] POINT OF<br>CONTACT |  |  |  |
|                                               |  |  |  |