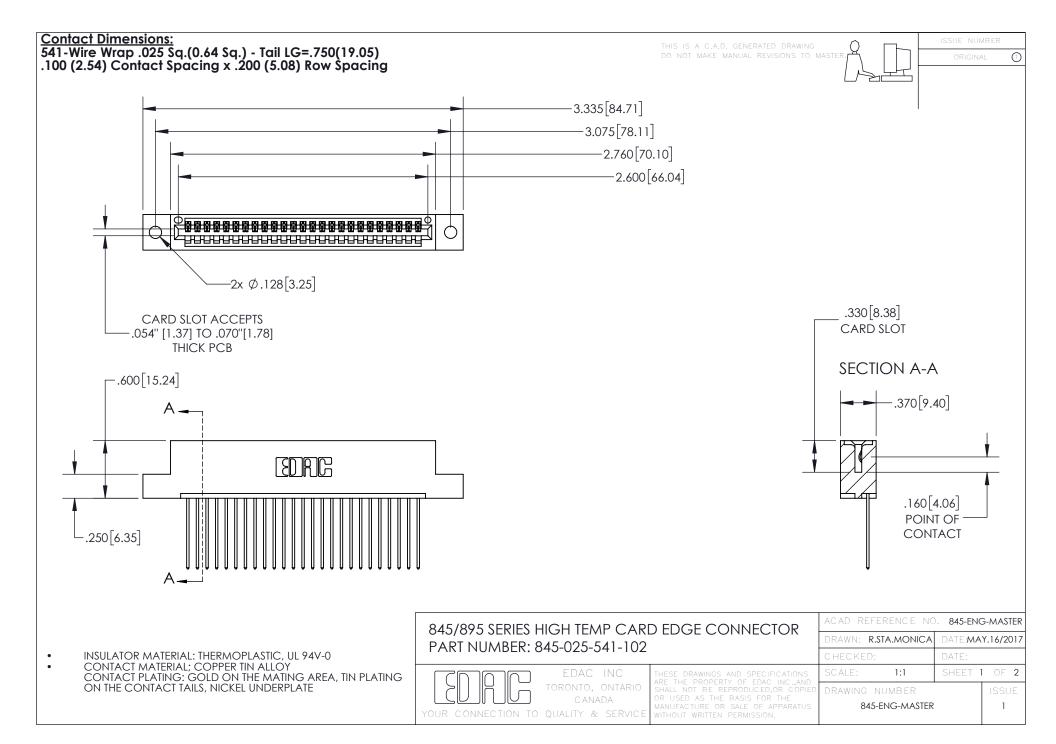

- INSULATOR MATERIAL: THERMOPLASTIC POLYESTER, UL 94V-0 DAP MATERIAL AVAILABLE UPON REQUEST
- CONTACT MATERIAL; COPPER ALLOY

CONTACT PLATING: GOLD ON THE MATING AREA, TIN PLATING ON THE CONTACT TAILS, NICKEL UNDERPLATE

845-ENG-MASTER