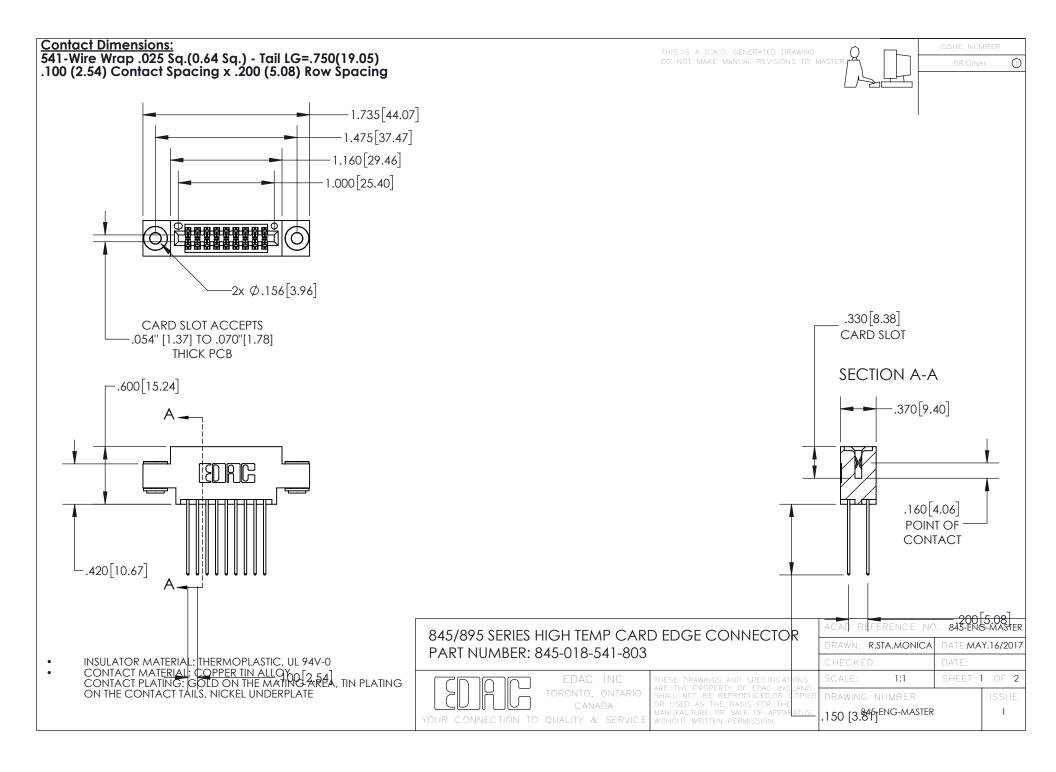

- INSULATOR MATERIAL: THERMOPLASTIC POLYESTER, UL 94V-0 DAP MATERIAL AVAILABLE UPON REQUEST
- CONTACT MATERIAL; COPPER ALLOY

CONTACT PLATING: GOLD ON THE MATING AREA, TIN PLATING ON THE CONTACT TAILS, NICKEL UNDERPLATE

## 845/895 SERIES HIGH TEMP CARD EDGE CONNECTOR CONTACT CODE 555,556,558,559,560 DIMENSIONS

YOUR CONNECTION TO QUALITY & SERVICE

|   | ACAD REFERENCE NO. 845-ENG-MASTER |                          |
|---|-----------------------------------|--------------------------|
|   | DRAWN: R.STA.MONICA               | DATE: <b>MAY.16/2017</b> |
|   | CHECKED:                          | DATE:                    |
|   | SCALE: 1:1                        | SHEET 2 OF 2             |
| D | DRAWING NUMBER                    | ISSUE                    |

845-ENG-MASTER