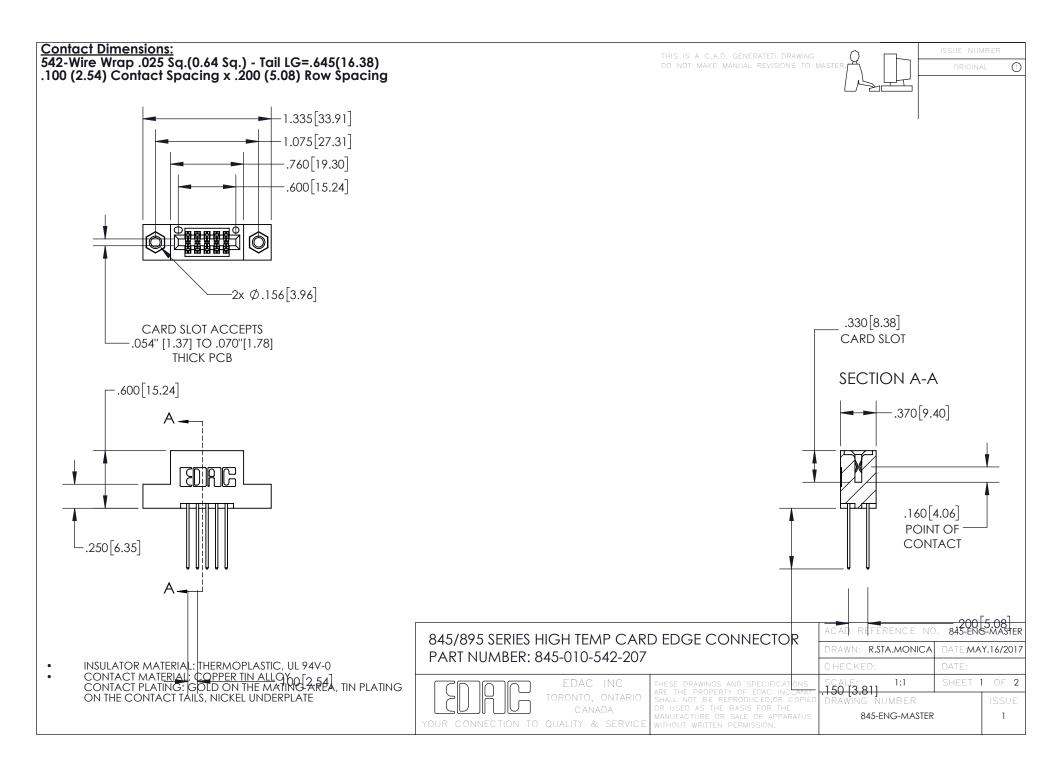

INSULATOR MATERIAL: THERMOPLASTIC POLYESTER, UL 94V-0 DAP MATERIAL AVAILABLE UPON REQUEST

**Contact Code 558** 

CONTACT MATERIAL; COPPER ALLOY CONTACT PLATING: GOLD ON THE MATING AREA, TIN PLATING ON THE CONTACT TAILS, NICKEL UNDERPLATE

## 845/895 SERIES HIGH TEMP CARD EDGE CONNECTOR CONTACT CODE 555,556,558,559,560 DIMENSIONS

YOUR CONNECTION TO QUALITY & SERVICE

Contact Code 559

|   | ACAD REFERENCE NO. 845-ENG-MASTER |                  |  |
|---|-----------------------------------|------------------|--|
|   | DRAWN: R.STA.MONICA               | DATE:MAY.16/2017 |  |
|   | CHECKED:                          | DATE:            |  |
|   | SCALE: 1:1                        | SHEET 2 OF 2     |  |
| D | DRAWING NUMBER                    | ISSUE            |  |

Contact Code 560