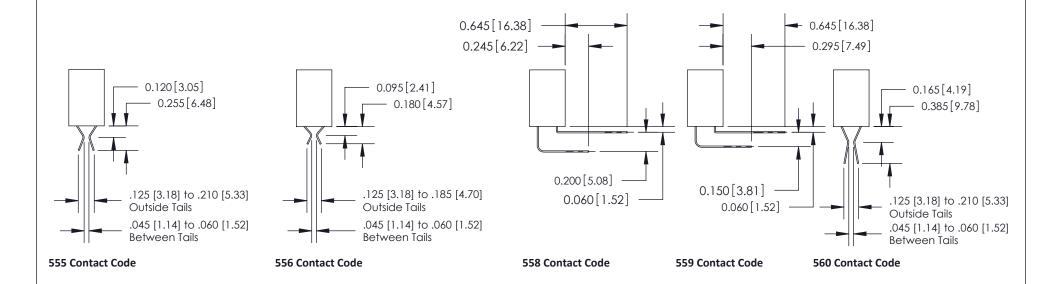

## **Mounting Option** 07-M3-0.5 Metric Threaded Inserts **Contact Detail**

559-90 Degree Bend (Code 541 Contacts)

.100 [2.54] Contact Spacing x .200 [5.08] Row Spacing

.240 [6.10] Point of Contact-

842/892 Series High Temp Card Edge Connector Part Number: 842-022-559-107

## **See Accompanying Pages for:**

- **Contact Bend Details**
- **Mounting Options**

THIS IS A C.A.D. GENERATED DRAWING DO NOT MAKE MANUAL REVISIONS TO MASTER.

ISSUE NUMBER

ORIGINAL

1

| 842/892 Series High Temp Card Edge Connector<br>Contact Bend Detail |                                                                                                                                                                                               | ACAD REFERENCE NO. 842 ENG MASTER |          |                         |  |
|---------------------------------------------------------------------|-----------------------------------------------------------------------------------------------------------------------------------------------------------------------------------------------|-----------------------------------|----------|-------------------------|--|
|                                                                     |                                                                                                                                                                                               | DRAWN: J.LEE                      | DATE: OC | DATE: <b>OCT. 06/09</b> |  |
|                                                                     |                                                                                                                                                                                               | CHECKED:                          | DATE:    | DATE:                   |  |
| EDAC INC                                                            | THESE DRAWINGS AND SPECIFICATIONS ARE THE PROPERTY OF EDAC INCAND SHALL NOT BE REPRODUCED,OR COPIED OR USED AS THE BASIS FOR THE MANUFACTURE OR SALE OF APPARATUS WITHOUT WRITTEN PERMISSION. | SCALE: NTS                        | SHEET    | 2 OF 3                  |  |
| TORONTO, ONTARIO                                                    |                                                                                                                                                                                               | DRAWING NUMBER                    | •        | ISSUE                   |  |
| YOUR CONNECTION TO QUALITY & SERVICE                                |                                                                                                                                                                                               | 842 Assemb                        | bly      | 1                       |  |