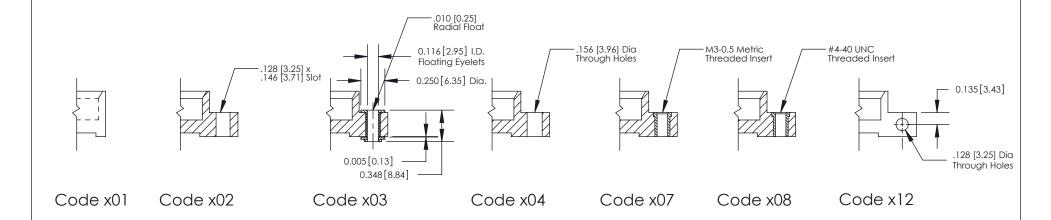

## **Mounting Option** 07-M3-0.5 Metric Threaded Inserts **Contact Detail**

559-90 Degree Bend (Code 541 Contacts)

.100 [2.54] Contact Spacing x .200 [5.08] Row Spacing

.240 [6.10] Point of Contact-

842/892 Series High Temp Card Edge Connector Part Number: 842-022-559-107

THIS IS A C.A.D. GENERATED DRAWING DO NOT MAKE MANUAL REVISIONS TO MASTER

SSUE NUMBER

DRIGINAL

1

| 842/892 Series High Temp Card Edge Connector<br>Mounting Options |                                                                                                                                                                                                 | ACAD REFERENCE NO. 842 ENG MASTER |             |         |           |
|------------------------------------------------------------------|-------------------------------------------------------------------------------------------------------------------------------------------------------------------------------------------------|-----------------------------------|-------------|---------|-----------|
|                                                                  |                                                                                                                                                                                                 | DRAWN:                            | J.LEE       | DATE: O | CT. 06/09 |
|                                                                  |                                                                                                                                                                                                 | CHECKED:                          |             | DATE:   |           |
|                                                                  | THESE DRAWINGS AND SPECIFICATIONS ARE THE PROPERTY OF EDAC INC.,AND SHALL NOT BE REPRODUCED,OR COPIED OR USED AS THE BASIS FOR THE MANUFACTURE OR SALE OF APPARATUS WITHOUT WRITTEN PERMISSION. | SCALE:                            | NTS         | SHEET : | 3 OF 3    |
|                                                                  |                                                                                                                                                                                                 | DRAWING                           | NUMBER      |         | ISSUE     |
|                                                                  |                                                                                                                                                                                                 | 8                                 | 42 Assembly |         | 1         |