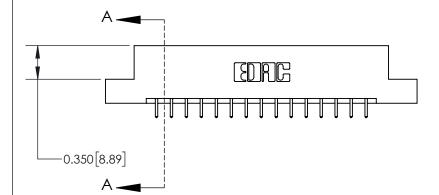

**Mounting Option** 

04-.156 (3.96) Dia. Mounting Holes

## **Contact Detail**

521-P.C. Tail .025 Sq.(0.64 Sq.) - Tail LG=.150(3.81) .156 [3.96] Contact Spacing x .200 [5.08] Row Spacing





THIS IS A C.A.D. GENERATED DRAWING DO NOT MAKE MANUAL REVISIONS TO MASTER.



ISSUE NUMBER

ORIGINAL



**See Accompanying Page for:** 

**Contact Bend Details** 

| 837/887 Series High Temp Card Edge Connector |
|----------------------------------------------|
| Part Number: 837-030-521-204                 |

YOUR CONNECTION TO QUALITY & SERVICE

**EDAC INC** TORONTO, ONTARIO CANADA

THESE DRAWINGS AND SPECIFICATIONS ARE THE PROPERTY OF EDAC INC.,AND SHALL NOT BE REPRODUCED, OR COPIED OR USED AS THE BASIS FOR THE MANUFACTURE OR SALE OF APPARATUS WITHOUT WRITTEN PERMISSION.

| ACAD REFERENCE NO. | 837 ENG MASTER   |  |  |
|--------------------|------------------|--|--|
| DRAWN: J.LEE       | DATE: OCT. 06/09 |  |  |
| CHECKED:           | DATE:            |  |  |
| SCALE: NTS         | S