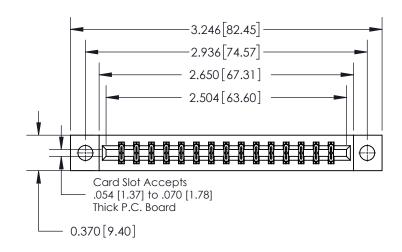

**Mounting Option** 

04-.156 (3.96) Dia. Mounting Holes

## **Contact Detail**

521-P.C. Tail .025 Sq.(0.64 Sq.) - Tail LG=.150(3.81) .156 [3.96] Contact Spacing x .200 [5.08] Row Spacing

THIS IS A C.A.D. GENERATED DRAWING DO NOT MAKE MANUAL REVISIONS TO MASTER.