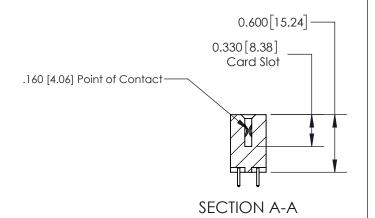

## **Contact Detail**

521-P.C. Tail .025 Sq.(0.64 Sq.) - Tail LG=.150(3.81) .156 [3.96] Contact Spacing x .200 [5.08] Row Spacing

THIS IS A C.A.D. GENERATED DRAWING DO NOT MAKE MANUAL REVISIONS TO MASTER.