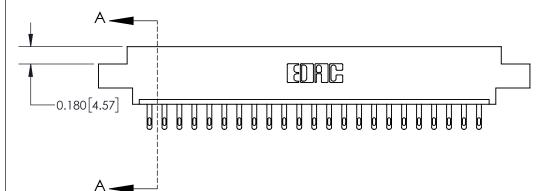

ISSUE NUMBER ORIGINAL

0.600 [15.24] 0.330[8.38] Card Slot .160 [4.06] Point of Contact SECTION A-A

**See Accompanying Page for:** 

**Contact Bend Details** 

837/887 Series High Temp Card Edge Connector Part Number: 837-023-500-608