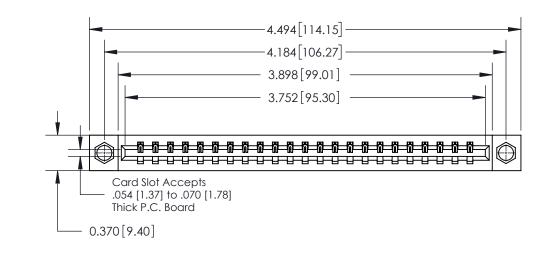

## **Contact Detail**

500-Wire Hole .050x.025(1.27x0.64) - Tail LG=.260(6.60)

.156 [3.96] Contact Spacing x .200 [5.08] Row Spacing

THIS IS A C.A.D. GENERATED DRAWING DO NOT MAKE MANUAL REVISIONS TO MASTER.

ISSUE NUMBER ORIGINAL

0.600 [15.24] 0.330[8.38] Card Slot .160 [4.06] Point of Contact SECTION A-A

**See Accompanying Page for:** 

**Contact Bend Details** 

837/887 Series High Temp Card Edge Connector Part Number: 837-023-500-608