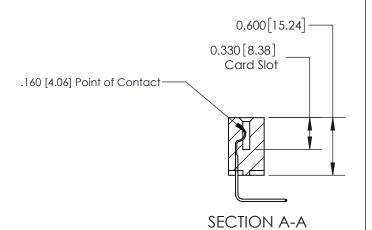

## **Contact Detail**

558-90 Degree Bend (Code 541 Contacts)

.156 [3.96] Contact Spacing x .200 [5.08] Row Spacing

THIS IS A C.A.D. GENERATED DRAWING DO NOT MAKE MANUAL REVISIONS TO MASTER.

ISSUE NUMBER

ORIGINAL