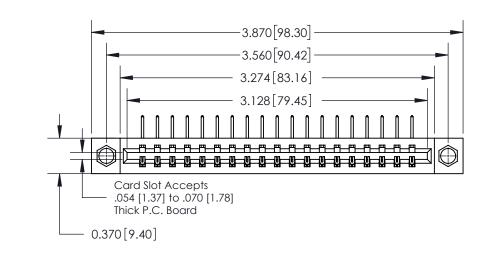

## **Contact Detail**

558-90 Degree Bend (Code 541 Contacts)

.156 [3.96] Contact Spacing x .200 [5.08] Row Spacing

THIS IS A C.A.D. GENERATED DRAWING DO NOT MAKE MANUAL REVISIONS TO MASTER.

ISSUE NUMBER

ORIGINAL

**See Accompanying Page for:** 

**Contact Bend Details** 

837/887 Series High Temp Card Edge Connector Part Number: 837-019-558-107

**EDAC INC** TORONTO, ONTARIO CANADA

THESE DRAWINGS AND SPECIFICATIONS ARE THE PROPERTY OF EDAC INC.,AND SHALL NOT BE REPRODUCED, OR COPIED OR USED AS THE BASIS FOR THE MANUFACTURE OR SALE OF APPARATUS WITHOUT WRITTEN PERMISSION.