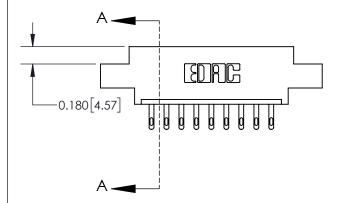

**Mounting Option** 

08-#4-40 Unified Threaded Inserts

ISSUE NUMBER

ORIGINAL

837/887 Series High Temp Card Edge Connector Part Number: 837-009-500-608

**EDAC INC** TORONTO, ONTARIO CANADA

THESE DRAWINGS AND SPECIFICATIONS ARE THE PROPERTY OF EDAC INC., AND SHALL NOT BE REPRODUCED, OR COPIED OR USED AS THE BASIS FOR THE MANUFACTURE OR SALE OF APPARATUS WITHOUT WRITTEN PERMISSION.