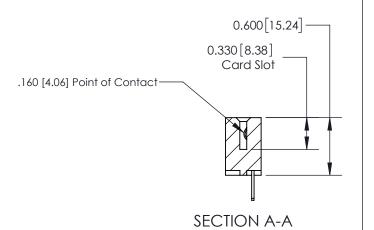

## **Contact Detail**

500-Wire Hole .050x.025(1.27x0.64) - Tail LG=.260(6.60) .156 [3.96] Contact Spacing x .200 [5.08] Row Spacing

**See Accompanying Page for:** 

**Contact Bend Details** 

THIS IS A C.A.D. GENERATED DRAWING DO NOT MAKE MANUAL REVISIONS TO MASTER.