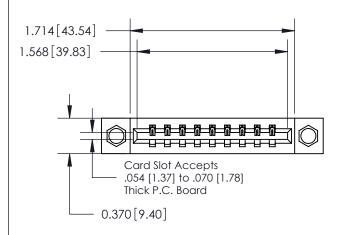

ISSUE NUMBER

ORIGINAL

837/887 Series High Temp Card Edge Connector Part Number: 837-009-500-608

**EDAC INC** TORONTO, ONTARIO CANADA

THESE DRAWINGS AND SPECIFICATIONS ARE THE PROPERTY OF EDAC INC., AND SHALL NOT BE REPRODUCED, OR COPIED OR USED AS THE BASIS FOR THE MANUFACTURE OR SALE OF APPARATUS WITHOUT WRITTEN PERMISSION.

**Mounting Option** 

08-#4-40 Unified Threaded Inserts