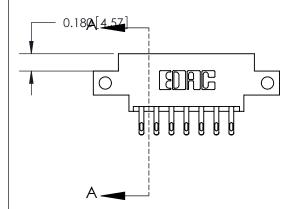

## **Mounting Option**

12-.128 (3.25) Dia. Side Mounting Holes

## **Contact Detail**

555-Extender Board Bend (Code 500 Contacts)

.156 [3.96] Contact Spacing x .200 [5.08] Row Spacing





## **See Accompanying Page for:**

- **Bend Detail**
- **Mounting Options**

THIS IS A C.A.D. GENERATED DRAWING DO NOT MAKE MANUAL REVISIONS TO MASTER.



ISSUE NUMBER ORIGINAL



833 Series High Temp Card Edge Connector Part Number: 833-014-555-812



**EDAC INC** TORONTO, ONTARIO CANADA

THESE DRAWINGS AND SPECIFICATIONS ARE THE PROPERTY OF EDAC INC.,AND SHALL NOT BE REPRODUCED, OR COPIED OR USED AS THE BASIS FOR THE MANUFACTURE OR SALE OF APPARATUS WITHOUT WRITTEN PERMISSION.

| ACAD REFERENCE NO. | 833 ENG MASTER   |  |  |
|--------------------|------------------|--|--|
| DRAWN: J.LEE       | DATE: OCT. 14/09 |  |  |
| CHECKED:           | DATE:            |  |  |
| SCALE: NTS         | SHEET 1 OF 3     |  |  |
| DRAWING NUMBER     | ISSUE            |  |  |
| 833 Assembly       | 1