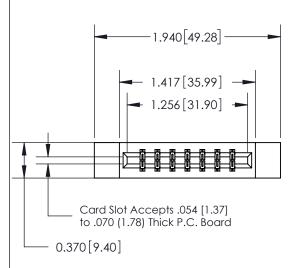

## **See Accompanying Page for:**

- **Bend Detail**
- **Mounting Options**

THIS IS A C.A.D. GENERATED DRAWING DO NOT MAKE MANUAL REVISIONS TO MASTER.

ISSUE NUMBER ORIGINAL

833 Series High Temp Card Edge Connector Part Number: 833-014-555-812