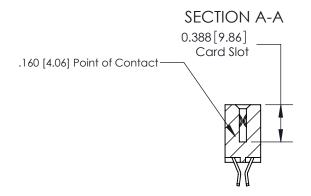

## **Contact Detail**

555-Extender Board Bend (Code 500 Contacts)

.156 [3.96] Contact Spacing x .200 [5.08] Row Spacing