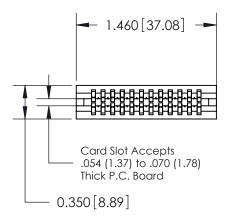

THIS IS A C.A.D. GENERATED DRAWING DO NOT MAKE MANUAL REVISIONS TO MASTER.

ISSUE NUMBER

ORIGINAL

745-ENG MASTER
DATE: MAY 04/09

SHEET 1 OF 2

ISSUE

DATE:

Contact Information
522-P.C. Tail, Regular Point - Tail LG.=.375(9.53)
.100" (2.54mm) Contact Spacing x .200" (5.08mm) Row Spacing

| 745 Series Ultra-Mate Card Edge Connector - Press Fit<br>Part Number: 745-024-522-206 |                                                                                                                                                                                                  | ACAD REFERENCE NO. |       |  |
|---------------------------------------------------------------------------------------|--------------------------------------------------------------------------------------------------------------------------------------------------------------------------------------------------|--------------------|-------|--|
|                                                                                       |                                                                                                                                                                                                  | DRAWN: J           | J.LEE |  |
|                                                                                       |                                                                                                                                                                                                  | CHECKED:           |       |  |
| EDAC INC TORONTO, ONTARIO CANADA YOUR CONNECTION TO QUALITY & SERVICE                 | THESE DRAWINGS AND SPECIFICATIONS ARE THE PROPERTY OF EDAC INC.,AND SHALL NOT BE REPRODUCED, OR COPIED OR USED AS THE BASIS FOR THE MANUFACTURE OR SALE OF APPARATUS WITHOUT WRITTEN PERMISSION. | SCALE:             |       |  |
|                                                                                       |                                                                                                                                                                                                  | DRAWING NUMBER     |       |  |
|                                                                                       |                                                                                                                                                                                                  | 745-ENG MASTER     |       |  |
| YOUR CONNECTION TO QUALITY & SERVICE   W                                              |                                                                                                                                                                                                  |                    |       |  |