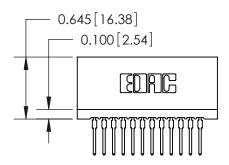

THIS IS A C.A.D. GENERATED DRAWING DO NOT MAKE MANUAL REVISIONS TO MASTER.

ISSUE NUMBER

ORIGINAL

745-ENG MASTER
DATE: MAY 04/09

SHEET 1 OF 2

ISSUE

DATE:

Contact Information
522-P.C. Tail, Regular Point - Tail LG.=.375(9.53)
.100" (2.54mm) Contact Spacing x .200" (5.08mm) Row Spacing

| 745 Series Ultra-Mate Card Edge Connector - Press Fit<br>Part Number: 745-024-522-206 |                                                                                                                                                                                                  | ACAD REFERENCE NO. |       |  |
|---------------------------------------------------------------------------------------|--------------------------------------------------------------------------------------------------------------------------------------------------------------------------------------------------|--------------------|-------|--|
|                                                                                       |                                                                                                                                                                                                  | DRAWN: J           | J.LEE |  |
|                                                                                       |                                                                                                                                                                                                  | CHECKED:           |       |  |
| EDAC INC TORONTO, ONTARIO CANADA YOUR CONNECTION TO QUALITY & SERVICE                 | THESE DRAWINGS AND SPECIFICATIONS ARE THE PROPERTY OF EDAC INC.,AND SHALL NOT BE REPRODUCED, OR COPIED OR USED AS THE BASIS FOR THE MANUFACTURE OR SALE OF APPARATUS WITHOUT WRITTEN PERMISSION. | SCALE:             |       |  |
|                                                                                       |                                                                                                                                                                                                  | DRAWING NUMBER     |       |  |
|                                                                                       |                                                                                                                                                                                                  | 745-ENG MASTER     |       |  |
| YOUR CONNECTION TO QUALITY & SERVICE   W                                              |                                                                                                                                                                                                  |                    |       |  |