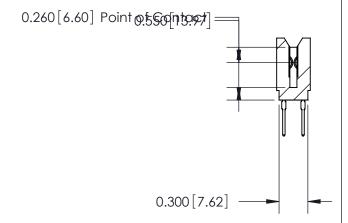

THIS IS A C.A.D. GENERATED DRAWING DO NOT MAKE MANUAL REVISIONS TO MASTER.

ISSUE NUMBER

ORIGINAL

745-ENG MASTER
DATE: MAY 04/09

SHEET 1 OF 2

ISSUE

DATE:

Contact Information
522-P.C. Tail, Regular Point - Tail LG.=.375(9.53)
.100" (2.54mm) Contact Spacing x .200" (5.08mm) Row Spacing

| 745 Series Ultra-Mate Card Edge Connector - Press Fit<br>Part Number: 745-024-522-206 |                                                                                                                                                                                                  | ACAD REFERENCE NO. |       |  |
|---------------------------------------------------------------------------------------|--------------------------------------------------------------------------------------------------------------------------------------------------------------------------------------------------|--------------------|-------|--|
|                                                                                       |                                                                                                                                                                                                  | DRAWN: J           | J.LEE |  |
|                                                                                       |                                                                                                                                                                                                  | CHECKED:           |       |  |
| EDAC INC TORONTO, ONTARIO CANADA YOUR CONNECTION TO QUALITY & SERVICE                 | THESE DRAWINGS AND SPECIFICATIONS ARE THE PROPERTY OF EDAC INC.,AND SHALL NOT BE REPRODUCED, OR COPIED OR USED AS THE BASIS FOR THE MANUFACTURE OR SALE OF APPARATUS WITHOUT WRITTEN PERMISSION. | SCALE:             |       |  |
|                                                                                       |                                                                                                                                                                                                  | DRAWING NUMBER     |       |  |
|                                                                                       |                                                                                                                                                                                                  | 745-ENG MASTER     |       |  |
| YOUR CONNECTION TO QUALITY & SERVICE   W                                              |                                                                                                                                                                                                  |                    |       |  |