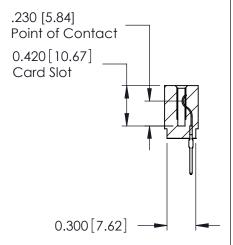

THIS IS A C.A.D. GENERATED DRAWING DO NOT MAKE MANUAL REVISIONS TO MASTER.

ISSUE NUMBER

ORIGINAL

Contact Information
522-P.C. Tail, Regular Point - Tail LG.=.375(9.53)
.100" (2.54mm) Contact Spacing x .200" (5.08mm) Row Spacing