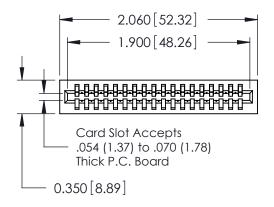

THIS IS A C.A.D. GENERATED DRAWING DO NOT MAKE MANUAL REVISIONS TO MASTER.

ISSUE NUMBER

ORIGINAL

Contact Information
522-P.C. Tail, Regular Point - Tail LG.=.375(9.53)
.100" (2.54mm) Contact Spacing x .200" (5.08mm) Row Spacing