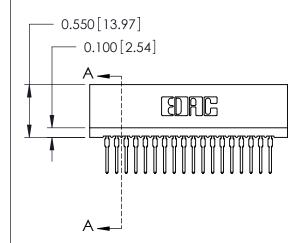

THIS IS A C.A.D. GENERATED DRAWING DO NOT MAKE MANUAL REVISIONS TO MASTER.

ISSUE NUMBER

ORIGINAL

Contact Information
522-P.C. Tail, Regular Point - Tail LG.=.375(9.53)
.100" (2.54mm) Contact Spacing x .200" (5.08mm) Row Spacing