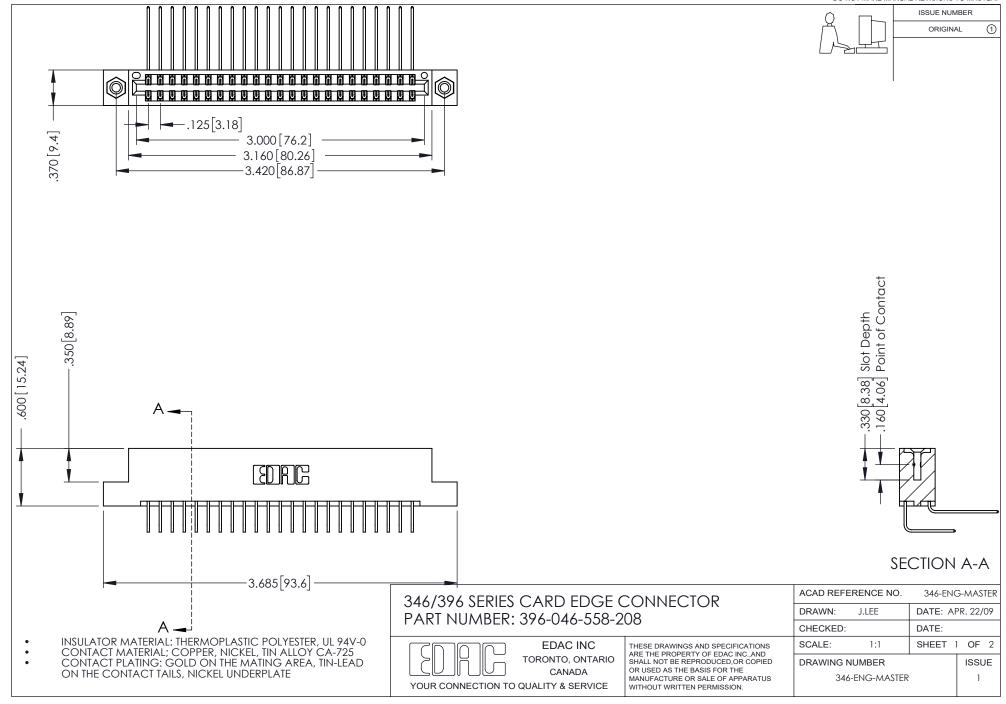

## **Contact Code 556**

INSULATOR MATERIAL: THERMOPLASTIC POLYESTER, UL 94V-0 CONTACT MATERIAL; COPPER, NICKEL, TIN ALLOY CA-725 CONTACT PLATING: GOLD ON THE MATING AREA, TIN-LEAD

ON THE CONTACT TAILS, NICKEL UNDERPLATE

## 346/396 SERIES CARD EDGE CONNECTOR CONTACT CODE 555,556,558,559,560 DIMENSIONS

YOUR CONNECTION TO QUALITY & SERVICE

**EDAC INC** TORONTO, ONTARIO CANADA

THESE DRAWINGS AND SPECIFICATIONS ARE THE PROPERTY OF EDAC INC.,AND SHALL NOT BE REPRODUCED, OR COPIED OR USED AS THE BASIS FOR THE MANUFACTURE OR SALE OF APPARATUS WITHOUT WRITTEN PERMISSION.