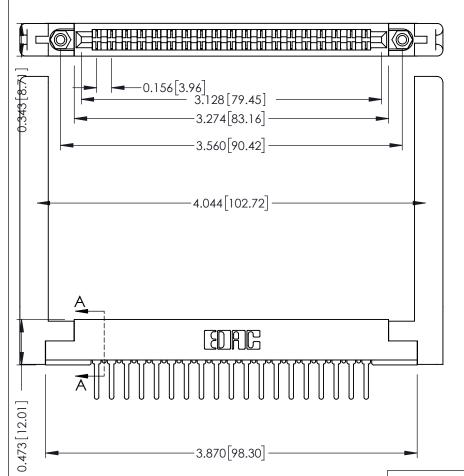

**Mounting Option** .344 (8.74) Offset Card Guides **Contact Detail** 

PC Tail .046x.013(1.17x0.33) - Tail LG=.358(9.09) .156 [3.96] Contact Spacing x .200 [5.08] Row Spacing

SECTION A-A

.095 [2.41] Point of Contact (FROM BTM OF SLOT)

Card Slot Accepts .054 [1.37] to .070 [1.78] Thick P.C. Board

**See Accompanying Pages for:** 

- **Contact Bend Details**
- **Mounting Options**

307 / 357 Card Edge Connector Part Number: 357-038-422-268