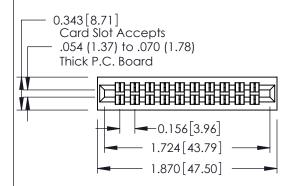

## **Mounting Option**

01-No Mounting Lugs

**Contact Detail** 

500-Wire Hole .087x.013(2.21x0.33) - Tail LG.=.282(7.16) .156 [3.96] Contact Spacing x .140 [3.56] Row Spacing

1

**See Accompanying Page for: Mounting Options** 