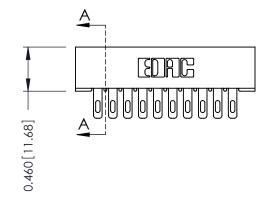

## **Mounting Option**

01-No Mounting Lugs

**Contact Detail** 

500-Wire Hole .087x.013(2.21x0.33) - Tail LG.=.282(7.16) .156 [3.96] Contact Spacing x .140 [3.56] Row Spacing

1





**See Accompanying Page for: Mounting Options** 

| 305 / 315 / 355 Card Edge Connecto | r |
|------------------------------------|---|
| Part Number: 355-020-500-201       |   |

YOUR CONNECTION TO QUALITY & SERVICE

CANADA

|   | ACAD REFERENCE NO | 305 ENG MASTER    |
|---|-------------------|-------------------|
|   | DRAWN: J.LEE      | DATE: SEPT. 21/09 |
|   | CHECKED:          | DATE:             |
|   | SCALE: NTS        | SHEET 1 OF 2      |
| ) | DRAWING NUMBER    | ISSUE             |
|   | 305 Assembly      | 1                 |

0.090[2.29] Point of Contact

0.295[7.49] Card Slot

SECTION A-A