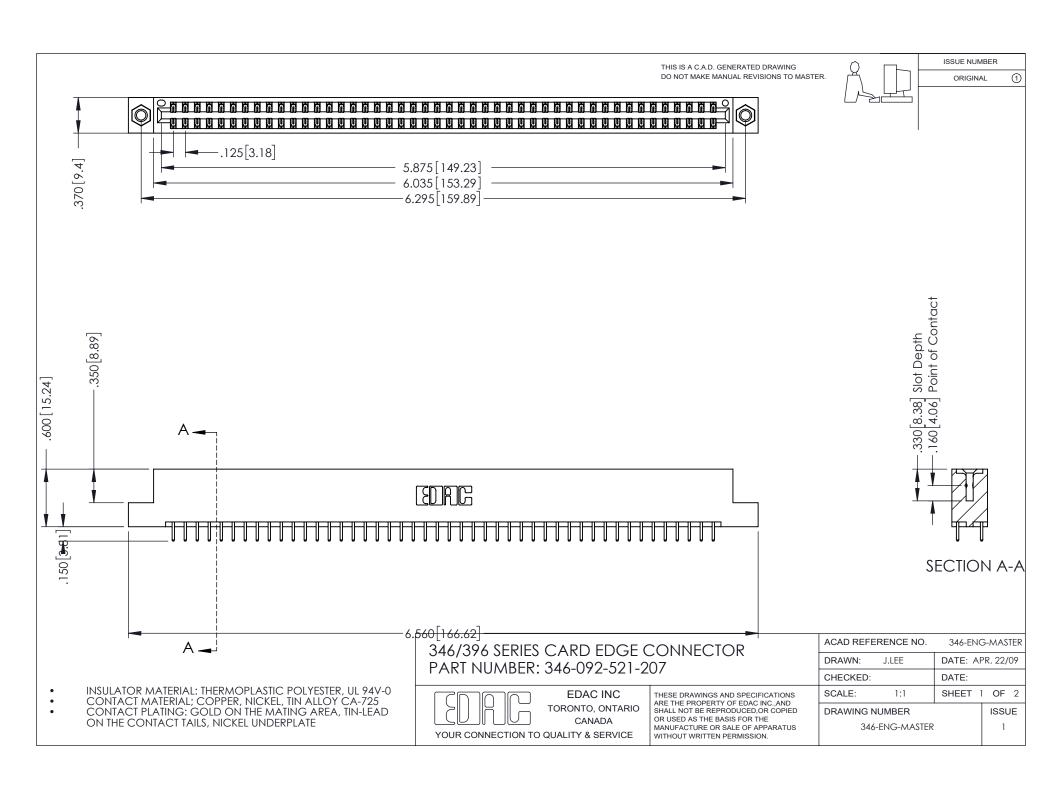

ISSUE NUMBER ORIGINAL 1

## **Contact Code 556**

INSULATOR MATERIAL: THERMOPLASTIC POLYESTER, UL 94V-0 CONTACT MATERIAL; COPPER, NICKEL, TIN ALLOY CA-725 CONTACT PLATING: GOLD ON THE MATING AREA, TIN-LEAD

ON THE CONTACT TAILS, NICKEL UNDERPLATE

## 346/396 SERIES CARD EDGE CONNECTOR CONTACT CODE 555,556,558,559,560 DIMENSIONS

YOUR CONNECTION TO QUALITY & SERVICE

**EDAC INC** TORONTO, ONTARIO CANADA

THESE DRAWINGS AND SPECIFICATIONS ARE THE PROPERTY OF EDAC INC.,AND SHALL NOT BE REPRODUCED, OR COPIED OR USED AS THE BASIS FOR THE MANUFACTURE OR SALE OF APPARATUS WITHOUT WRITTEN PERMISSION.