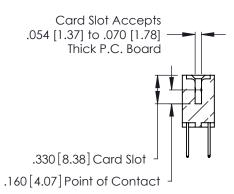

THIS IS A C.A.D. GENERATED DRAWING DO NOT MAKE MANUAL REVISIONS TO MASTER.

ISSUE NUMBER

ORIGINAL

1

**Contact Code 555** 

Contact Code 556

**Contact Code 558** 

**Contact Code 559** 

Contact Code 560

INSULATOR MATERIAL: THERMOPLASTIC POLYESTER, UL 94V-0 CONTACT MATERIAL; COPPER, NICKEL, TIN ALLOY CA-725 CONTACT PLATING: GOLD ON THE MATING AREA, TIN-LEAD

ON THE CONTACT TAILS, NICKEL UNDERPLATE

346/396 SERIES CARD EDGE CONNECTOR CONTACT CODE 555,556,558,559,560 DIMENSIONS

YOUR CONNECTION TO QUALITY & SERVICE

**EDAC INC** TORONTO, ONTARIO CANADA

THESE DRAWINGS AND SPECIFICATIONS ARE THE PROPERTY OF EDAC INC.,AND SHALL NOT BE REPRODUCED, OR COPIED OR USED AS THE BASIS FOR THE MANUFACTURE OR SALE OF APPARATUS WITHOUT WRITTEN PERMISSION.