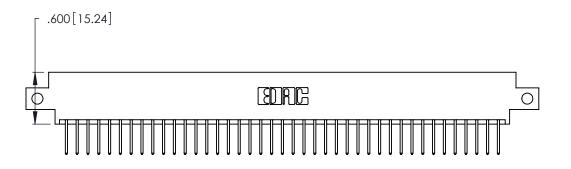

<u>Contact Dimensions:</u>
526-P.C. Tail .018 Sq. (0.46 Sq.) - Tail LG. =.350 (8.89)
.125 (3.18) Contact Spacing x .250 (6.35) Row Spacing

THIS IS A C.A.D. GENERATED DRAWING DO NOT MAKE MANUAL REVISIONS TO MASTER.

1

- INSULATOR MATERIAL: THERMOPLASTIC POLYESTER, UL 94V-0 CONTACT MATERIAL; COPPER, NICKEL, TIN\_ALLOY CA-725
- CONTACT PLATING: GOLD ON THE MATING AREA, TIN-LEAD ON THE CONTACT TAILS, NICKEL UNDERPLATE

346/396 SERIES CARD EDGE CONNECTOR PART NUMBER: 346-082-526-812

YOUR CONNECTION TO QUALITY & SERVICE

**EDAC INC** TORONTO, ONTARIO CANADA

THESE DRAWINGS AND SPECIFICATIONS ARE THE PROPERTY OF EDAC INC., AND SHALL NOT BE REPRODUCED, OR COPIED OR USED AS THE BASIS FOR THE MANUFACTURE OR SALE OF APPARATUS WITHOUT WRITTEN PERMISSION.