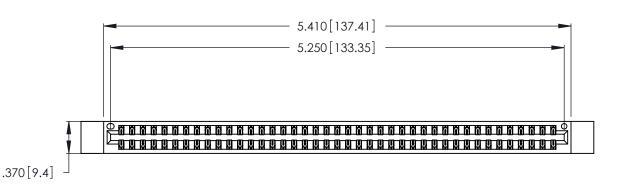

<u>Contact Dimensions:</u>
526-P.C. Tail .018 Sq. (0.46 Sq.) - Tail LG. =.350 (8.89)
.125 (3.18) Contact Spacing x .250 (6.35) Row Spacing

THIS IS A C.A.D. GENERATED DRAWING DO NOT MAKE MANUAL REVISIONS TO MASTER.

1

- INSULATOR MATERIAL: THERMOPLASTIC POLYESTER, UL 94V-0 CONTACT MATERIAL; COPPER, NICKEL, TIN\_ALLOY CA-725
- CONTACT PLATING: GOLD ON THE MATING AREA, TIN-LEAD ON THE CONTACT TAILS, NICKEL UNDERPLATE

346/396 SERIES CARD EDGE CONNECTOR PART NUMBER: 346-082-526-812

YOUR CONNECTION TO QUALITY & SERVICE

**EDAC INC** TORONTO, ONTARIO CANADA

THESE DRAWINGS AND SPECIFICATIONS ARE THE PROPERTY OF EDAC INC., AND SHALL NOT BE REPRODUCED, OR COPIED OR USED AS THE BASIS FOR THE MANUFACTURE OR SALE OF APPARATUS WITHOUT WRITTEN PERMISSION.