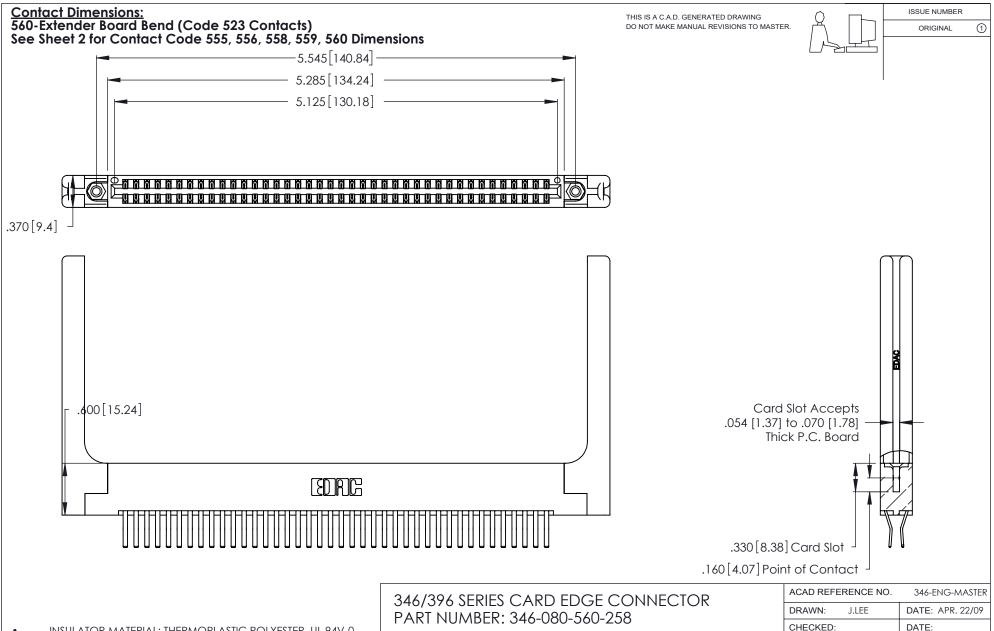

INSULATOR MATERIAL: THERMOPLASTIC POLYESTER, UL 94V-0 CONTACT MATERIAL; COPPER, NICKEL, TIN\_ALLOY CA-725

CONTACT PLATING: GOLD ON THE MATING AREA, TIN-LEAD ON THE CONTACT TAILS, NICKEL UNDERPLATE

YOUR CONNECTION TO QUALITY & SERVICE

**EDAC INC** TORONTO, ONTARIO CANADA

THESE DRAWINGS AND SPECIFICATIONS ARE THE PROPERTY OF EDAC INC., AND SHALL NOT BE REPRODUCED, OR COPIED OR USED AS THE BASIS FOR THE MANUFACTURE OR SALE OF APPARATUS WITHOUT WRITTEN PERMISSION.

| ACAD REFERENCE NO. |       | 346-ENG-MASTER |           |
|--------------------|-------|----------------|-----------|
| DRAWN:             | J.LEE | DATE: AF       | PR. 22/09 |
| CHECKED:           |       | DATE:          |           |
| SCALE:             | N.T.S | SHEET          | OF 2      |
| DRAWING N          | UMBER |                | ISSUE     |
| 346-ENG-MASTER     |       |                | 1         |
|                    |       |                |           |