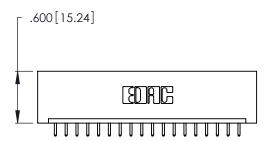

THIS IS A C.A.D. GENERATED DRAWING DO NOT MAKE MANUAL REVISIONS TO MASTER.

| 346/396 SERIES CARD EDGE CONNECTOR |
|------------------------------------|
| PART NUMBER: 346-018-521-101       |

**EDAC INC** TORONTO, ONTARIO CANADA

346/396 SERIES CARD EDGE CONNECTOR CONTACT CODE 555,556,558,559,560 DIMENSIONS

YOUR CONNECTION TO QUALITY & SERVICE

**EDAC INC** TORONTO, ONTARIO CANADA

THESE DRAWINGS AND SPECIFICATIONS ARE THE PROPERTY OF EDAC INC.,AND SHALL NOT BE REPRODUCED, OR COPIED OR USED AS THE BASIS FOR THE MANUFACTURE OR SALE OF APPARATUS WITHOUT WRITTEN PERMISSION.