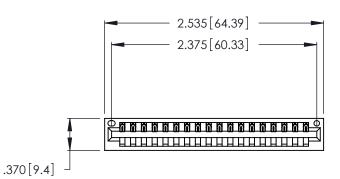

THIS IS A C.A.D. GENERATED DRAWING DO NOT MAKE MANUAL REVISIONS TO MASTER.

| 346/396 SERIES CARD EDGE CONNECTOR |
|------------------------------------|
| PART NUMBER: 346-018-521-101       |

**EDAC INC** TORONTO, ONTARIO CANADA

346/396 SERIES CARD EDGE CONNECTOR CONTACT CODE 555,556,558,559,560 DIMENSIONS

YOUR CONNECTION TO QUALITY & SERVICE

**EDAC INC** TORONTO, ONTARIO CANADA

THESE DRAWINGS AND SPECIFICATIONS ARE THE PROPERTY OF EDAC INC.,AND SHALL NOT BE REPRODUCED, OR COPIED OR USED AS THE BASIS FOR THE MANUFACTURE OR SALE OF APPARATUS WITHOUT WRITTEN PERMISSION.