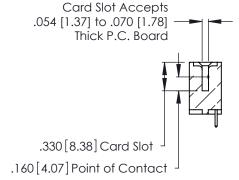

<u>Contact Dimensions:</u>
521-P.C. Tail .025 Sq. (0.64 Sq.) - Tail LG. =.150 (3.81)
.125 (3.18) Contact Spacing x .250 (6.35) Row Spacing

- INSULATOR MATERIAL: THERMOPLASTIC POLYESTER, UL 94V-0 CONTACT MATERIAL; COPPER, NICKEL, TIN\_ALLOY CA-725
- CONTACT PLATING: GOLD ON THE MATING AREA, TIN-LEAD ON THE CONTACT TAILS, NICKEL UNDERPLATE

Contact Code 560

INSULATOR MATERIAL: THERMOPLASTIC POLYESTER, UL 94V-0 CONTACT MATERIAL; COPPER, NICKEL, TIN ALLOY CA-725 CONTACT PLATING: GOLD ON THE MATING AREA, TIN-LEAD ON THE CONTACT TAILS, NICKEL UNDERPLATE