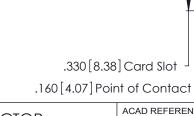

THIS IS A C.A.D. GENERATED DRAWING DO NOT MAKE MANUAL REVISIONS TO MASTER.

ISSUE NUMBER ORIGINAL 1

Card Slot Accepts .054 [1.37] to .070 [1.78] Thick P.C. Board

346/396 SERIES CARD EDGE CONNECTOR PART NUMBER: 346-017-500-608

|  | ACAD REFERENCE NO. |       | 346-ENG  | 3-MASTER  |
|--|--------------------|-------|----------|-----------|
|  | DRAWN:             | J.LEE | DATE: AF | PR. 22/09 |
|  | CHECKED:           |       | DATE:    |           |
|  | SCALE:             | N.T.S | SHEET    | OF 2      |
|  | DRAWING NUMBER     |       |          | ISSUE     |
|  | 346-ENG-MASTER     |       |          | 1         |