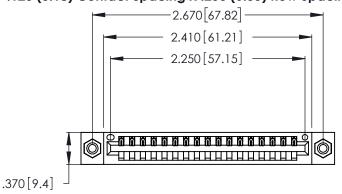

Contact Dimensions: 500-Wire Hole .050x.025 (1.27x0.64) - Tail LG. =.260 (6.60) .125 (3.18) Contact Spacing x .250 (6.35) Row Spacing

- INSULATOR MATERIAL: THERMOPLASTIC POLYESTER, UL 94V-0 CONTACT MATERIAL; COPPER, NICKEL, TIN\_ALLOY CA-725
- CONTACT PLATING: GOLD ON THE MATING AREA, TIN-LEAD ON THE CONTACT TAILS, NICKEL UNDERPLATE

THIS IS A C.A.D. GENERATED DRAWING DO NOT MAKE MANUAL REVISIONS TO MASTER.

ISSUE NUMBER ORIGINAL 1

Card Slot Accepts .054 [1.37] to .070 [1.78] Thick P.C. Board

346/396 SERIES CARD EDGE CONNECTOR PART NUMBER: 346-017-500-608