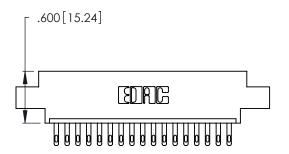

THIS IS A C.A.D. GENERATED DRAWING DO NOT MAKE MANUAL REVISIONS TO MASTER.

ISSUE NUMBER ORIGINAL 1

Card Slot Accepts .054 [1.37] to .070 [1.78] Thick P.C. Board

346/396 SERIES CARD EDGE CONNECTOR PART NUMBER: 346-017-500-608