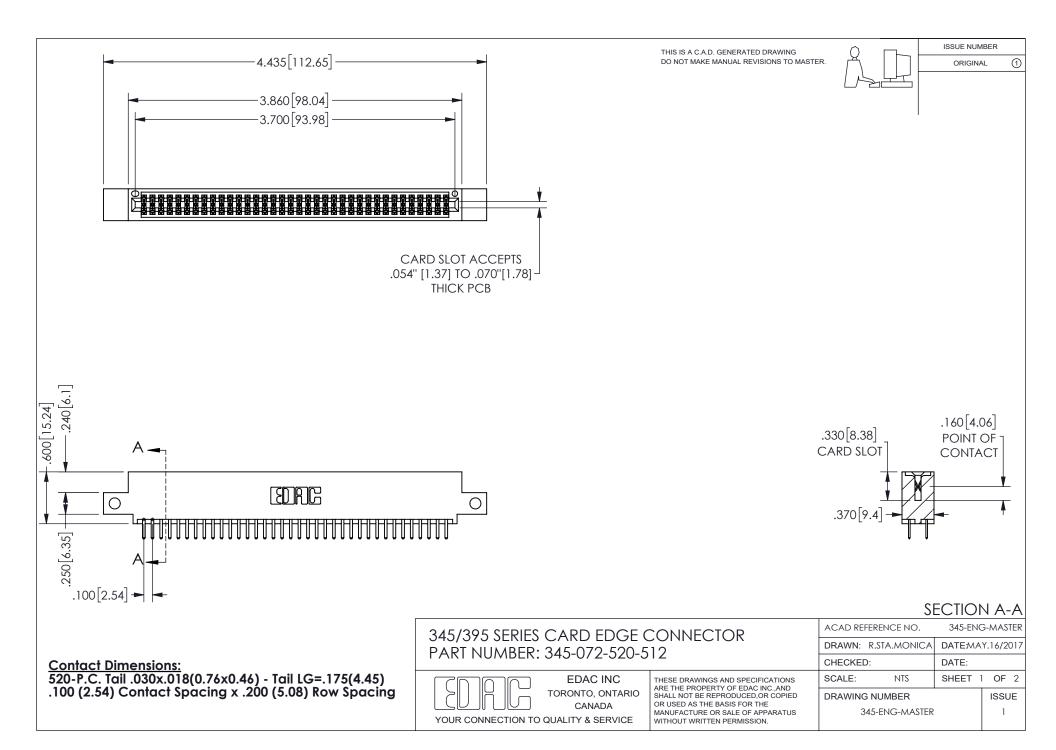

ISSUE NUMBER ORIGINAL

1

**Contact Code 558** 

Contact Code 559

Contact Code 560

INSULATOR MATERIAL: THERMOPLASTIC POLYESTER, UL 94V-0 DAP MATERIAL AVAILABLE UPON REQUEST

CONTACT MATERIAL; COPPER ALLOY

CONTACT PLATING: GOLD ON THE MATING AREA, TIN PLATING ON THE CONTACT TAILS, NICKEL UNDERPLATE

## 345/395 SERIES CARD EDGE CONNECTOR CONTACT CODE 555,556,558,559,560 DIMENSIONS

YOUR CONNECTION TO QUALITY & SERVICE

**EDAC INC** TORONTO, ONTARIO CANADA

THESE DRAWINGS AND SPECIFICATIONS ARE THE PROPERTY OF EDAC INC.,AND SHALL NOT BE REPRODUCED, OR COPIED OR USED AS THE BASIS FOR THE MANUFACTURE OR SALE OF APPARATUS WITHOUT WRITTEN PERMISSION.