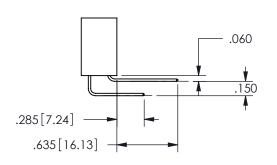

## <u>Contact Dimensions:</u> 559-90 Degree Bend (Code 541 Contacts) See Sheet 2 for Contact Code 555, 556, 558, 559, 560 **Dimensions**

.160 4.06 .330[8.38] POINT OF CARD SLOT CONTACT .370 9.4 .150[3.81]

ISSUE NUMBER ORIGINAL

1

**Contact Code 558** 

Contact Code 559

**Contact Code 560** 

INSULATOR MATERIAL: THERMOPLASTIC POLYESTER, UL 94V-0

DAP MATERIAL AVAILABLE UPON REQUEST

CONTACT MATERIAL; COPPER ALLOY CONTACT PLATING: GOLD ON THE MATING AREA, TIN PLATING ON THE CONTACT TAILS, NICKEL UNDERPLATE