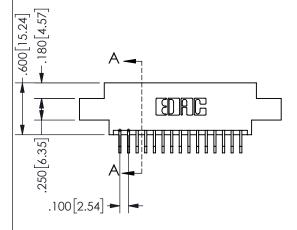

345/395 SERIES CARD EDGE CONNECTOR CONTACT CODE 555,556,558,559,560 DIMENSIONS

YOUR CONNECTION TO QUALITY & SERVICE

**EDAC INC** TORONTO, ONTARIO CANADA

THESE DRAWINGS AND SPECIFICATIONS ARE THE PROPERTY OF EDAC INC.,AND SHALL NOT BE REPRODUCED, OR COPIED OR USED AS THE BASIS FOR THE MANUFACTURE OR SALE OF APPARATUS WITHOUT WRITTEN PERMISSION.

|  | ACAD REFERENCE NO.  | 345-ENG-MASTER   |
|--|---------------------|------------------|
|  | DRAWN: R.STA.MONICA | DATE:MAY.16/2017 |
|  | CHECKED:            | DATE:            |
|  | SCALE: 1:1          | SHEET 2 OF 2     |
|  | DRAWING NUMBER      | ISSUE            |
|  | 0.45 5110 1440750   | ,                |