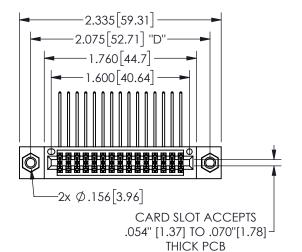

## 345/395 SERIES CARD EDGE CONNECTOR PART NUMBER: 345-030-559-807

YOUR CONNECTION TO QUALITY & SERVICE

**EDAC INC** TORONTO, ONTARIO CANADA

THESE DRAWINGS AND SPECIFICATIONS ARE THE PROPERTY OF EDAC INC.,AND SHALL NOT BE REPRODUCED, OR COPIED OR USED AS THE BASIS FOR THE MANUFACTURE OR SALE OF APPARATUS WITHOUT WRITTEN PERMISSION.

| SECTION A-A         |                  |  |
|---------------------|------------------|--|
| ACAD REFERENCE NO.  | 345-ENG-MASTER   |  |
| DRAWN: R.STA.MONICA | DATE:MAY.16/2017 |  |
| CHECKED:            | DATE:            |  |
| SCALE: NTS          | SHEET 1 OF 2     |  |
| DRAWING NUMBER      | ISSUE            |  |
| 345-ENG-MASTER      | 1                |  |