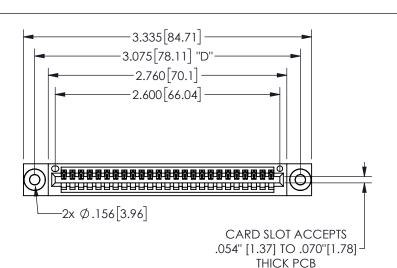

THIS IS A C.A.D. GENERATED DRAWING DO NOT MAKE MANUAL REVISIONS TO MASTER.

ISSUE NUMBER

ORIGINAL 1

.160 4.06 .330[8.38] POINT OF CARD SLOT CONTACT .370 9.4

## -.180[4.57] 600 15.24 .250[6.35] .100[2.54]

<u>Contact Dimensions:</u>
541-Wire Wrap .025 Sq.(0.64 Sq.) - Tail LG=.750(19.05)
.100 (2.54) Contact Spacing x .200 (5.08) Row Spacing

345/395 SERIES CARD EDGE CONNECTOR PART NUMBER: 345-025-541-603